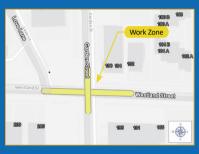

## Westland Street Area Project CONSTRUCTION UPDATE

Beginning in July, the next phase of the Westland Street Area project will take place at the intersection of Westland Street, Garden Street and Love Lane and will include excavation work for stormwater improvements. The southern end of Love Lane will be closed to all traffic and Westland Street at Love Lane will be closed during working hours.