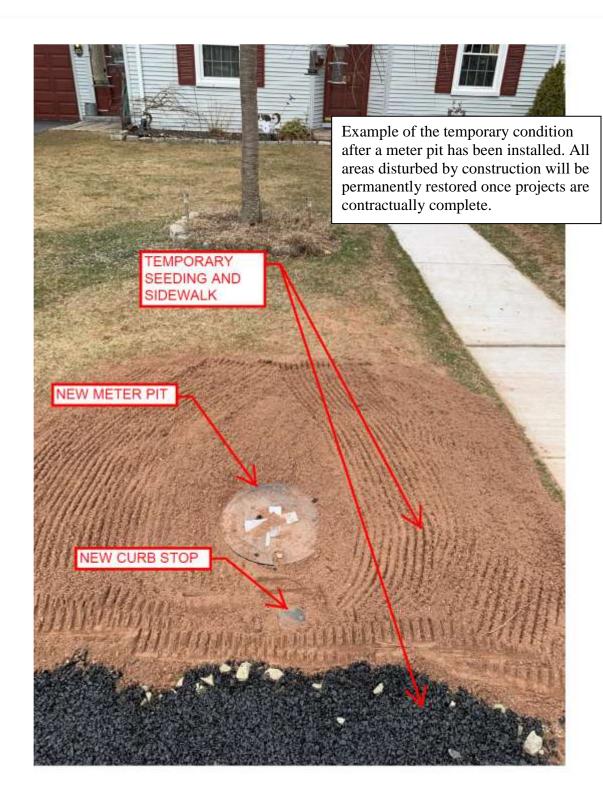

The purpose of the meter pit is to provide easier access to the meter and will eliminate the need to enter homes for meter readings or repairs. Please refer to the meter pit photo on the reverse side of this notice. Temporary restoration efforts will be fully restored to the same or better condition once the entire project has been completed.