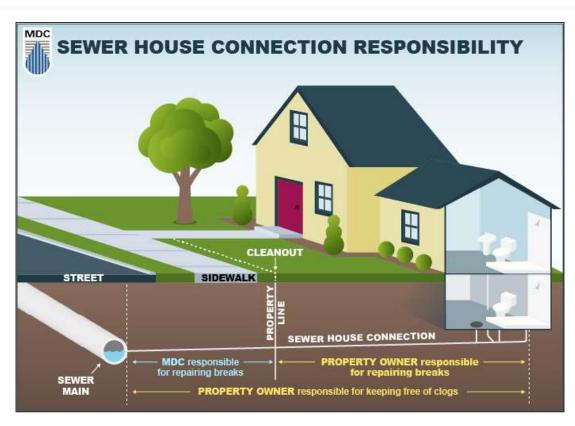

For illustrative purposes only. Not to scale.

If you choose to participate have your Sewer House Connection lined, the MDC's contractor will line the full length of your lateral from the Sewer Main in the street to within a few feet from your external foundation at NO COST TO YOU.

If you choose NOT to have your Sewer House Connection fully lined, the MDC's contractor will line from the Sewer Main in the street to the property line only.