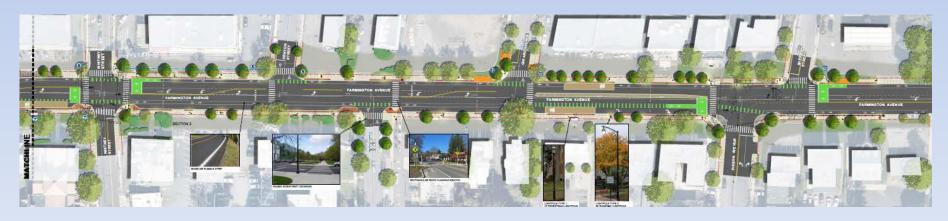

## City of Hartford Streetscape

Streetscape Project from Prospect Ave to Denison St

### **Construction Drawing**

Farmington Avenue at Sisson Ave Intersection