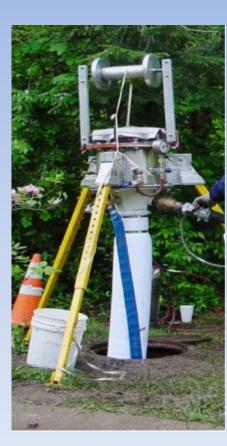

#### Purpose & Scope of Projects

Repair/replace aging (some 1890s)
pipes in advance of the City of
Hartford Streetscape project for
Farmington Ave

- Lining is "trenchless"
- CT DEEP Consent Order

#### Sewer Project: What to Expect

- Limited sewer usage during sewer lining
- Possible styrene odors
- Traffic:
  - Temporary parking restrictions
  - Lane Closures
  - Detours
- Night Work:
  - Farmington Avenue
  - Sisson Avenue