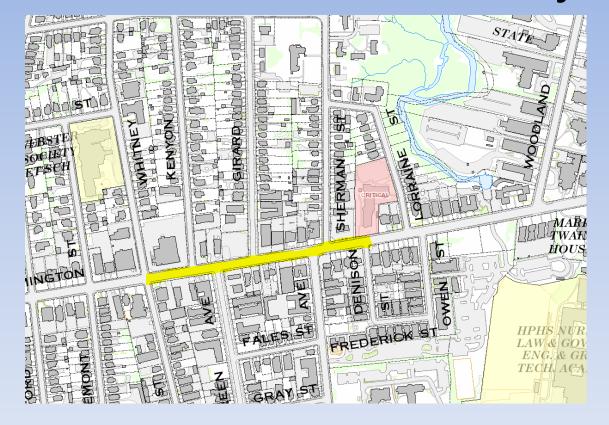

enue Sewer Improvement and Water Main Replacement Projects Outreach Meeting – May 18, 2022



#### Purpose & Scope of Projects

Repair/replace aging (some 1890s)
pipes in advance of the City of
Hartford Streetscape project for
Farmington Ave



- Lining is "trenchless"
- CT DEEP Consent Order

#### Water Main Installation:

 Another segment of replacement along the Farmington Avenue corridor



## City of Hartford Streetscape





Streetscape Project from Prospect Ave to Denison St

# **Location of Sewer Project**





#### Sewer Project: What to Expect

- Limited sewer usage during sewer lining
- Possible styrene odors
- Traffic:
  - Temporary parking restrictions
  - Lane Closures
  - Detours
- Night Work:
  - Farmington Avenue
  - Sisson Avenue





#### Location of Water Main Project



Phase 1: Farmington Avenue from South Whitney St to Denison St

## Location of Water Main Project



#### Water Main Project: What to Expect

- Work Hours
  - MDC Operations Prep work during day
  - Majority of the work at night (reviewing hours with City of Hartford)
- Limited service interruptions
  - Notice/coordination in advance
- Traffic:
  - Lane closures
  - Detours
  - Pedestrian and business access will be accommodated
  - Temporary parking restrictions



### **Construction Drawing**



Farmington Avenue at Sisson Ave Intersection

#### Sewer and Water: Schedule of Work

- May/June : MDC Operations Preparation Work
- June August: Sewer Excavation Repairs & Lining
- August December
  - Sewer Lateral Connection Lining (Top Hats)
  - Water Main Pipe Installation
  - Water Service