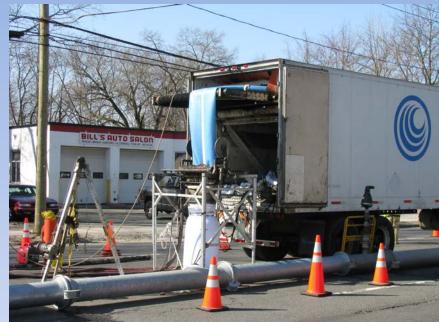

#### Purpose & Scope of Projects

Repair/replace aging (some 1890s)
pipes in advance of the City of
Hartford Streetscape project for
Farmington Ave

- Lining is "trenchless"
- CT DEEP Consent Order

#### Sewer Project: What to Expect

- Limited sewer usage during sewer lining
- Possible styrene odors
- Traffic:
  - Temporary parking restrictions
  - Lane Closures
  - Detours
- Night Work:
  - Farmington Avenue
  - Sisson Avenue