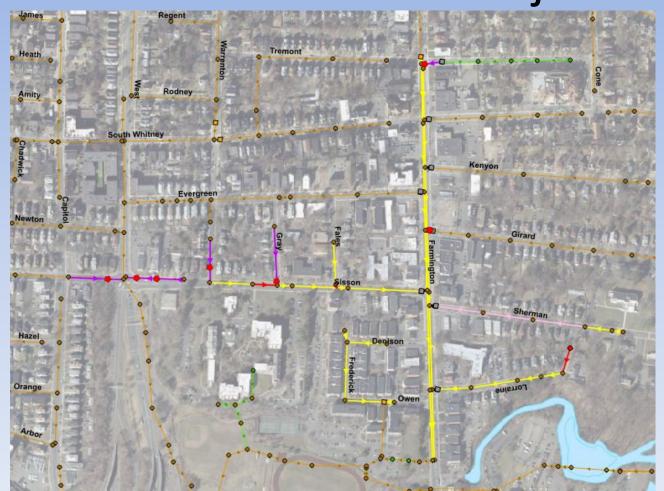

# **Location of Sewer Project**

#### Location of Water Main Project

Phase 1: Farmington Avenue from South Whitney St to Denison St

## Location of Water Main Project