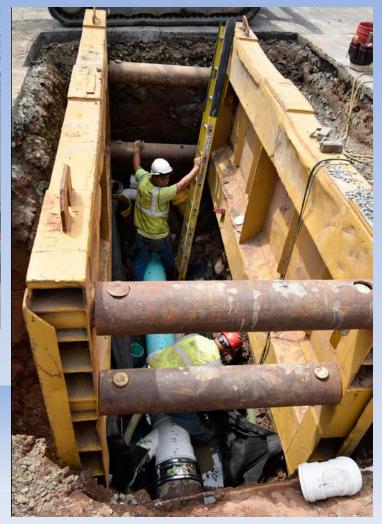

#### Water Main Installation:

 Another segment of replacement along the Farmington Avenue corridor

#### Location of Water Main Project

Phase 1: Farmington Avenue from South Whitney St to Denison St

## Location of Water Main Project