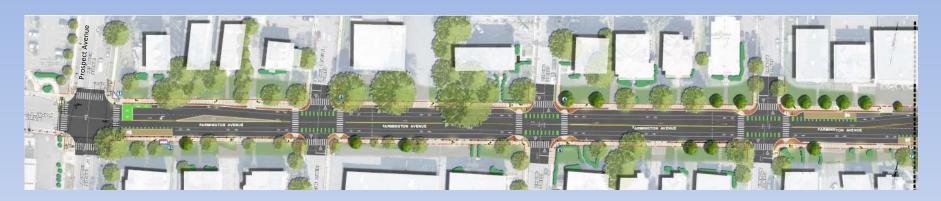

## City of Hartford Streetscape

Streetscape Project from Prospect Ave to Denison St

### **Construction Drawing**

Farmington Avenue at Sisson Ave Intersection