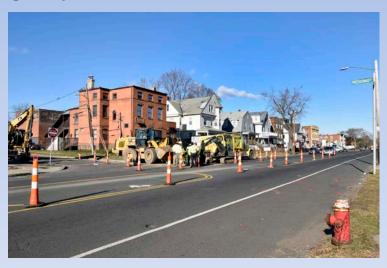

#### Water Main Project: What to Expect

- Work Hours
  - MDC Operations Prep work during day
  - Majority of the work at night (reviewing hours with City of Hartford)
- Limited service interruptions
  - Notice/coordination in advance
- Traffic:
  - Lane closures
  - Detours
  - Pedestrian and business access will be accommodated
  - Temporary parking restrictions