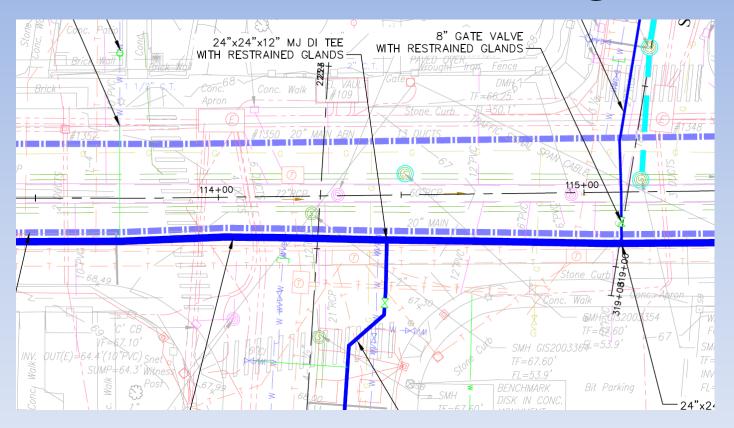

Sewer Project**





#### Sewer Project: What to Expect

- Limited sewer usage during sewer lining
- Possible styrene odors
- Traffic:
  - Temporary parking restrictions
  - Lane Closures
  - Detours
- Night Work:
  - Farmington Avenue
  - Sisson Avenue





#### Location of Water Main Project



Phase 1: Farmington Avenue from South Whitney St to Denison St

## Location of Water Main Project



#### Water Main Project: What to Expect

- Work Hours
  - MDC Operations Prep work during day
  - Majority of the work at night (reviewing hours with City of Hartford)
- Limited service interruptions
  - Notice/coordination in advance
- Traffic:
  - Lane closures
  - Detours
  - Pedestrian and business access will be accommodated
  - Temporary parking restrictions



### **Construction Drawing**



Farmington Avenue at Sisson Ave Intersection

#### Sewer and Water: Schedule of Work

- May/June : MDC Operations Preparation Work
- June August: Sewer Excavation Repairs & Lining
- August December
  - Sewer Lateral Connection Lining (Top Hats)
  - Water Main Pipe Installation
  - Water Service Transfers
- -2023
  - City of Hartford Streetscape Project Starts
  - Water Main Installation (Phase 2)



#### Discussion and Questions?

Thank you for joining us today.