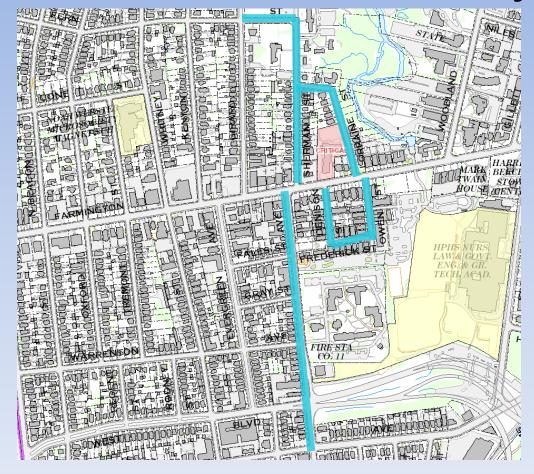

#### Location of Water Main Project

Phase 1: Farmington Avenue from South Whitney St to Denison St

## Location of Water Main Project