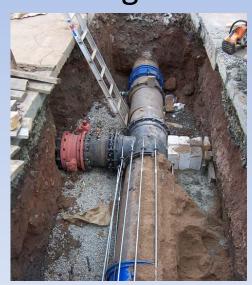

#### Water Main Installation:

 Another segment of replacement along the Farmington Avenue corridor