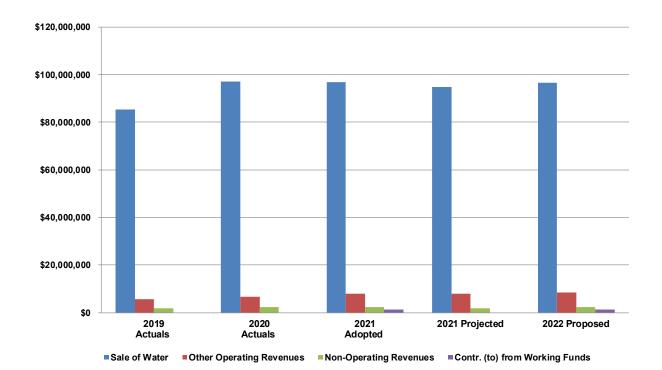

$403,700 |
| Total Hydroelectric Revenues | \$471,876 | \$260,900 | \$373,300 | \$403,700 |

# **Water Utility Revenues**

Sale of Water Other Operating Revenues Non-operating Revenues Contributions (to) from Working Funds

### **Revenue Breakdown**



| <u>Fund</u>                          | <u>Revenue</u> | <u>Percentage</u> |
|--------------------------------------|----------------|-------------------|
| Water Sales                          | \$96,552,254   | 88.70%            |
| Other Operating Revenues             | 8,494,100      | 7.80%             |
| Non-Operating Revenues               | 2,401,119      | 2.21%             |
| Contribution (to) from Working Funds | 1,400,000      | 1.29%             |
| Total Revenues:                      | \$108,847,473  | 100.00%           |



### **Five-Year Revenue Trend**

|                                | 2019<br>Actuals | 2020<br>Actuals | 2021<br>Adopted | 2021<br>Projected | 2022<br>Proposed |
|--------------------------------|-----------------|-----------------|-----------------|-------------------|------------------|
| Sale of Water                  | \$85,230,479    | \$97,072,579    | \$96,801,400    | \$94,904,509      | \$96,552,254     |
| Other Operating Revenues       | 5,590,305       | 6,732,129       | 8,019,100       | 7,961,812         | 8,494,100        |
| Non-Operating Revenues         | 1,959,142       | 2,282,592       | 2,331,200       | 1,886,781         | 2,401,119        |
| Contr. (to) from Working Funds | -               | -               | 1,400,000       | -                 | 1,400,000