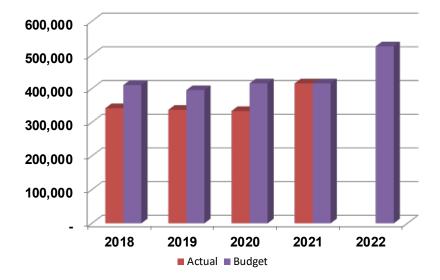

ution Control; Maintenance; Water Treatment and Water Supply; Patrol and Hydroelectric.
- As of the third quarter of 2021, there were approximately 425 active full-time employees at The Metropolitan District.

Page Left Intentionally Blank

### **District Board**

#### **District Board**

#### Expenditure Trend



|             | 2018    | 2019    | 2020    | 2021      | 2022     |
|-------------|---------|---------|---------|-----------|----------|
|             | Actual  | Actual  | Actuals | Projected | Proposed |
| Payroll     | -       | -       | -       | -         | -        |
| Operations  | 341,804 | 337,038 | 333,424 | 415,500   | 525,500  |
| Maintenance | -       | -       | -       | -         | -        |
| Total       | 341,804 | 337,038 | 333,424 | 415,500   | 525,500  |



|          | 2018     | 2019     | 2020     | 2021    | 2022    |
|----------|----------|----------|----------|---------|---------|
| Actual   | 341,804  | 337,038  | 333,424  | 415,500 |         |
| Budget   | 410,500  | 395,500  | 415,500  | 415,500 | 525,500 |
| Variance | (68,696) | (58,462) | (82,076) | -       |         |

#### Administration

#### **Description**

By Charter, the affairs and policies of The Metropolitan District are governed by a Board of Commissioners (the District Board) composed of thirty-three members: seventeen appointed by the District's member municipalities (Bloomfield, East Hartford, Hartford, Newington, Rocky Hill, West Hartford, Wethersfield, and Windsor); eight appointed by the Governor; four appointed by the leadership of the Connecticut General Assem