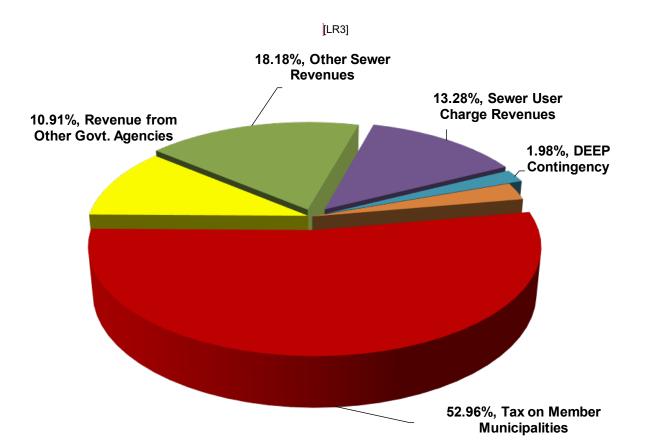

| (millions)<br>Sewer (page 22 of 9/28 presentation) | 2021                     | 2022                            | \$ Var             | % Var         |
|----------------------------------------------------|--------------------------|---------------------------------|--------------------|---------------|
| <ol> <li>Opex</li> <li>Orev (subtract)</li> </ol>  | \$  97.0<br>\$  45.5     | \$ 98.2<br>\$ 45.1              | \$ 1.2<br>\$ (0.4) | 1.2%<br>-0.9% |
| 3) Ad Valorem                                      | \$ 51.5                  | \$ 53.1                         | \$ 1.6             | 3.1%          |
| Sewer Customer Service charge                      | \$ 7.0                   | \$ 9.0                          | \$ 2.0             | 28.6%         |
| Water (page 17 of 9/28 presentation)               | ¢ 400 5                  | <b><b>M</b> 4 4 4 <b>-</b>7</b> | <b></b>            | 0.0%          |
| 1) Opex<br>2) Orev (subtract)                      | \$108.5<br><u>\$11.7</u> | \$111.7<br>\$12.3               | \$ 3.2<br>\$ 0.6   | 2.9%<br>5.1%  |
| 3) Water rates & Service charges                   | \$ 96.8                  | \$ 99.4                         | \$ 2.6             | 2.7%          |
| Consumption                                        | 17.7                     | 17.7                            | \$ -               | 0.0%          |
| Rate                                               | \$ 4.05                  | \$ 4.24                         | \$0.19             | 4.7%          |
| Sale of Water                                      | \$ 71.6                  | \$ 75.0                         | \$ 3.4             | 4.7%          |
| Service Charges                                    | \$ 25.2                  | \$ 24.4                         | \$ (0.8)           | -3.2%         |
| Water rates and Service charges                    | \$ 96.8                  | \$ 99.4                         | \$ 2.6             | 2.7%          |
| Total                                              |                          |                                 |                    |               |
|                                                    |                          | <b>\$</b> 00000                 |                    | 0 4 0 /       |