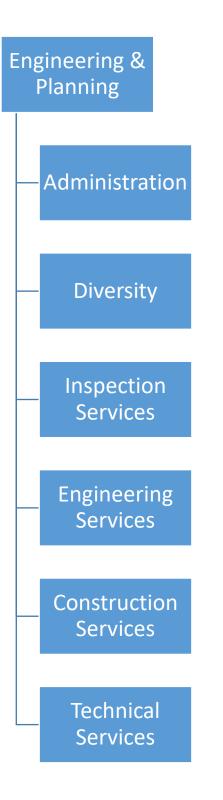

| 735,400   | 765,35   |
|            | Authorized Positions               |         |         |           |          |
|            | Administrative Assistant           | 1       | 1       | 1         |          |
|            | Director of Facilities             | 1       | 1       | 1         |          |
|            | Chief Operating Officer (COO)      | 1       | 1       | 1         |          |
|            | Professional Level Trainee         | 1       | 1       | -         |          |
|            | Professional Level Associate       | -       | -       | 1         |          |
|            | Total Authorized Positions         | 4       | 4       | 4         |          |

Administration Diversity Technical Services Engineering Services Construction Services Inspection Services



## Expenditure Trend



|            | 2018      | 2019      | 2020      | 2021      | 2022      |
|------------|-----------|-----------|-----------|-----------|-----------|
|            | Actual    | Actual    | Actuals   | Projected | Proposed  |
| Payroll    | 795,756   | 936,790   | 804,039   | 675,496   | 698,032   |
| Operations | 239,908   | 166,997   | 216,032   | 234,907   | 395,100   |
| Total      | 1,035,664 | 1,103,787 | 1,020,071 | 910,403   | 1,093,132 |



|          | 2018      | 2019      | 2020      | 2021      | 2022      |
|----------|-----------|-----------|-----------|-----------|-----------|
| Actual   | 1,035,664 | 1,103,787 | 1,020,071 | 910,403   |           |
| Budget   | 1,230,500 | 1,333,400 | 1,352,900 | 1,115,300 | 1,093,132 |
| Variance | (194,836) | (229