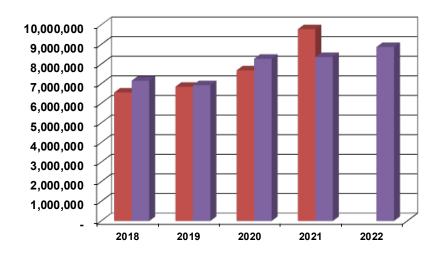

| 1) Opex                             | \$205.5 | \$209.9 | \$ 4.4 | 2.1% |
|-------------------------------------|---------|---------|--------|------|
| 2) Orev (subtract)                  | \$ 57.2 | \$ 57.4 | \$ 0.2 | 0.3% |
| 3) Ad Valorem/Water rates & Service | \$148.3 | \$152.5 | \$ 4.2 | 2.8% |
| charges                             |         |         |        |      |