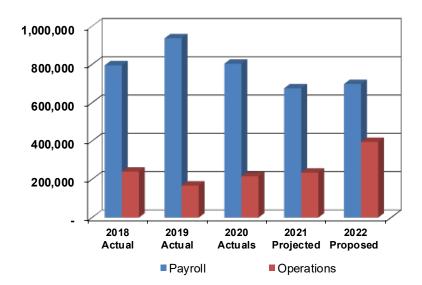

|
|            | Authorized Positions               |         |         |           |          |
|            | Administrative Assistant           | 1       | 1       | 1         |          |
|            | Director of Facilities             | 1       | 1       | 1         |          |
|            | Chief Operating Officer (COO)      | 1       | 1       | 1         |          |
|            | Professional Level Trainee         | 1       | 1       | -         |          |
|            | Professional Level Associate       | -       | -       | 1         |          |
|            | Total Authorized Positions         | 4       | 4       | 4         |          |

Administration Diversity Technical Services Engineering Services Construction Services Inspection Services



## Expenditure Trend



|            | 2018      | 2019      | 2020      | 2021      | 2022      |
|------------|-----------|-----------|-----------|-----------|-----------|
|            | Actual    | Actual    | Actuals   | Projected | Proposed  |
| Payroll    | 795,756   | 936,790   | 804,039   | 675,496   | 698,032   |
| Operations | 239,908   | 166,997   | 216,032   | 234,907   | 395,100   |
| Total      | 1,035,664 | 1,103,787 | 1,020,071 | 910,403   | 1,093,132 |



|          | 2018      | 2019      | 2020      | 2021      | 2022      |
|----------|-----------|-----------|-----------|-----------|-----------|
| Actual   | 1,035,664 | 1,103,787 | 1,020,071 | 910,403   |           |
| Budget   | 1,230,500 | 1,333,400 | 1,352,900 | 1,115,300 | 1,093,132 |
| Variance | (194,836) | (229,613) | (332,829) | (204