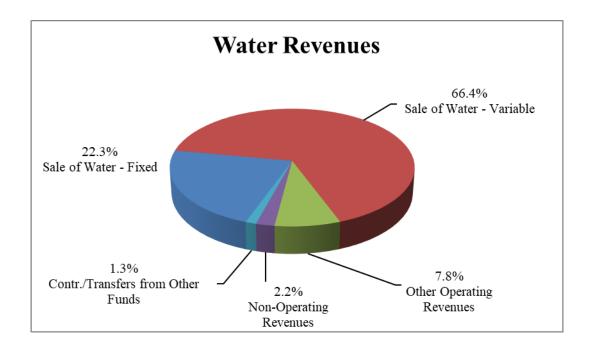

es            | 11,274,896    | 13,373,900    | 11,148,005    | 13,301,902    |
| Total Operating Revenues              | 91,852,805    | 93,164,200    | 90,708,686    | 95,521,502    |
| DEEP Contingency                      | -             | -             | -             | 1,980,000     |
| Designated from Surplus               | -             | 3,800,000     | 168,961       | 2,700,000     |
| Total Other Revenues                  | -             | 3,800,000     | 168,961       | 4,680,000     |
| Total Sewer Revenues                  | \$91,852,805  | \$96,964,200  | \$90,877,647  | \$100,201,502 |
| Total Water and Sewer Revenues        | \$197,940,105 | \$205,515,900 | \$195,630,749 | \$209,048,975 |

The following chart shows the percentage breakdown for each Water Revenue source.



#### Water: \$295,773

- **Sale of Water:** An overall decrease of \$249,146 is primarily driven by a change in the distribution of meter sizes in customer service charge, offset by the change in estimated CCF usage in each billing category.
- **Other Operating Revenues:** The increase of \$475,000 is due to increased Hydrant Maintenance, Fire Protection Services, and Water Billing Penalties.
- **Non-Operating Revenues:** A net increase of \$69,919 results from the realignment and reduction of various revenue sources, Recreational Sales and Forestry Sales, DPH Fee (primacy fee), Main Pipe Assessments, Contributed Capital; offset by an increase in Department of Transportation.
- **Contributions (to) from Working Funds:** A contribution of \$1,400,000 is unchanged from the prior year.

The