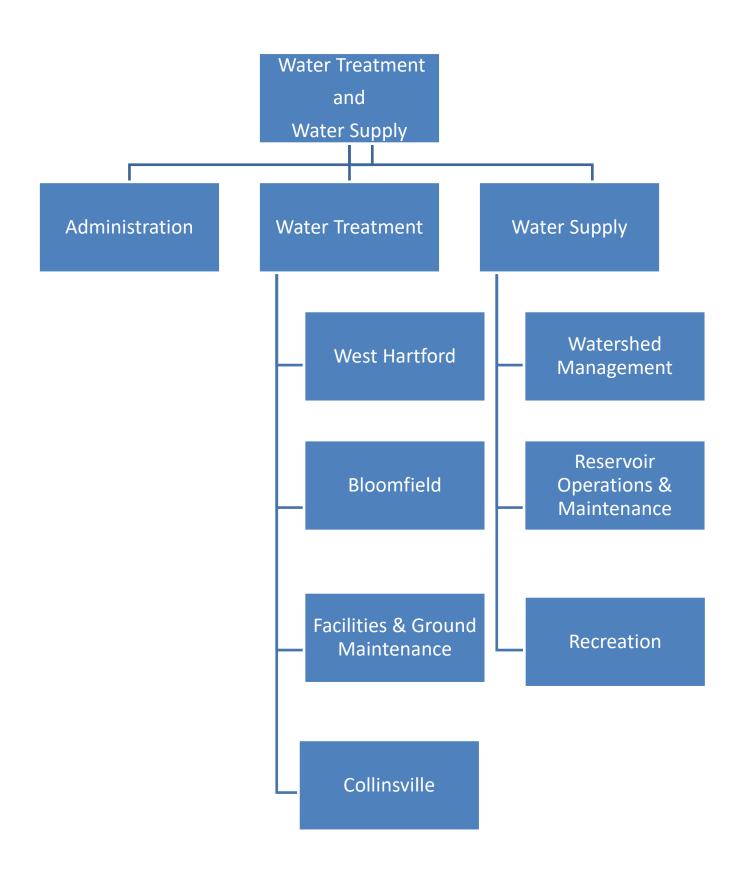

55   | 776,43   |
|            | Authorized Positions             |         |         |           |          |
|            | Inventory Stock Clerk            | 4       | 4       | 4         |          |
|            | Facilities Maintainer 1          | -       | 1       | -         |          |
|            | Stock Services Crew Leader       | 2       | 2       | 2         |          |
|            | Stock Services Supervisor        | 1       | 1       | 1         |          |
|            | Total Authorized Positions       | 7       | 8       | 7         |          |

# Water Treatment and Supply

Administration

## Water Treatment

West Hartford Bloomfield Facilities & Ground Maintenance Collinsville

## Water Supply

Watershed Maintenance Reservoir Operations & Maintenance Recreation



# Water Treatment & Supply

# Expenditure Trend



|             | 2018      | 2019      | 2020      | 2021      | 2022      |
|-------------|-----------|-----------|-----------|-----------|-----------|
|             | Actual    | Actuals   | Actuals   | Projected | Proposed  |
| Payroll     | 4,649,321 | 4,868,600 | 4,917,671 | 4,585,346 | 4,396,185 |
| Operations  | 2,126,152 | 2,188,993 | 2,276,281 | 2,476,415 | 3,134,569 |
| Maintenance | 1,360,592 | 482,519   | 401,369   | 414,400   | 570,400   |
| Total       | 8,136,065 | 7,540,112 | 7,595,321 | 7,476,161 | 8,101,154 |



|          | 2018      | 2019        | 2020      | 2021      | 2022      |
|----------|-----------|-------------|-----------|-----------|-----------|
| Actual   | 8,136,065 | 7,540,112   | 7,595,321 | 7,476,161 |