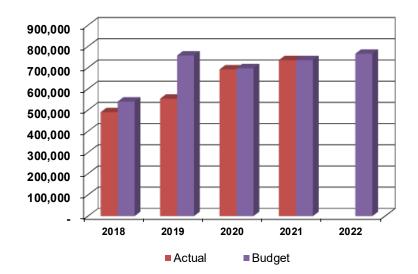

perating Office Engineering & Planning Environment, Health & Safety Command Center Diversity Operations Laboratory Services Water Pollution Control Maintenance Water Treatment & Supply Patrol Hydro



# **Operating Office**

Administration



## Operating Office Expenditure Trend



Payroll Operations Maintenance

|             | 2018    | 2019    | 2020    | 2021      | 2022     |
|-------------|---------|---------|---------|-----------|----------|
|             | Actual  | Actual  | Actuals | Projected | Proposed |
| Payroll     | 482,706 | 481,252 | 625,650 | 655,462   | 682,954  |
| Operations  | 7,266   | 71,980  | 65,890  | 79,938    | 82,400   |
| Maintenance | -       | -       | -       | -         | -        |
| Total       | 489,973 | 553,232 | 691,540 | 735,400   | 765,354  |



|          | 2018     | 2019      | 2020    | 2021    | 2022    |
|----------|----------|-----------|---------|---------|---------|
| Actual   | 489,973  | 553,232   | 691,540 | 735,400 |         |
| Budget   | 539,900  | 757,000   | 697,000 | 735,400 | 765,354 |
| Variance | (49,927) | (203,768) | (5,460) | -       |         |

### Administration

### **Description**

The Operating Office is responsible for overseeing all of the District's Operating departments: Environment, Health & Safety, Command Center, Operations, Laboratory Services, Water Pollution Control, Maintenance, Water Treatment & Water Supply, Patrol and Hydro.

#### Budget Commentary

The Operating Office – Administration proposed budget for 2022 totals \$765,354, increasing by \$29,954 or 4.1% above the 2021 adopted lev