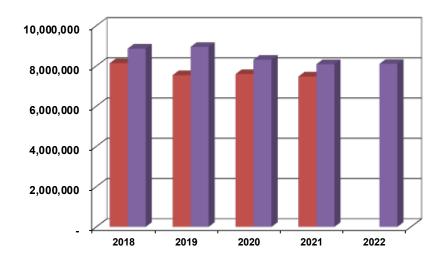

reatment and Supply

Administration

## Water Treatment

West Hartford Bloomfield Facilities & Ground Maintenance Collinsville

## Water Supply

Watershed Maintenance Reservoir Operations & Maintenance Recreation



# Water Treatment & Supply

# Expenditure Trend



|             | 2018      | 2019      | 2020      | 2021      | 2022      |
|-------------|-----------|-----------|-----------|-----------|-----------|
|             | Actual    | Actuals   | Actuals   | Projected | Proposed  |
| Payroll     | 4,649,321 | 4,868,600 | 4,917,671 | 4,585,346 | 4,396,185 |
| Operations  | 2,126,152 | 2,188,993 | 2,276,281 | 2,476,415 | 3,134,569 |
| Maintenance | 1,360,592 | 482,519   | 401,369   | 414,400   | 570,400   |
| Total       | 8,136,065 | 7,540,112 | 7,595,321 | 7,476,161 | 8,101,154 |



|          | 2018      | 2019        | 2020      | 2021      | 2022      |
|----------|-----------|-------------|-----------|-----------|-----------|
| Actual   | 8,136,065 | 7,540,112   | 7,595,321 | 7,476,161 |           |
| Budget   | 8,861,500 | 8,944,700   | 8,310,200 | 8,087,800 | 8,101,154 |
| Variance | (725,435) | (1,404,588) | (714,879) | (611,639) |           |

#### Summary

#### **Description**

The Water Treatment and Supply Department is responsible for the management, treatment and transmission of the District's water supplies, and for associated programs related to the District's role as a regional water utility.

The Department, which is headed by the Manager of Water Treatment, comprises of the following activities: Water Treatment, which includes the West Hartford, Bl