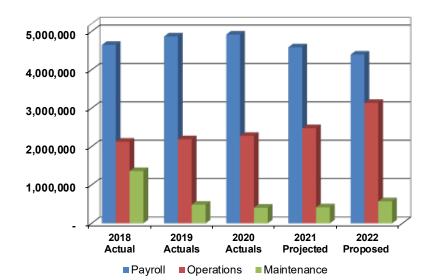

ns             |         |         |           |          |
|            | Inventory Stock Clerk            | 4       | 4       | 4         |          |
|            | Facilities Maintainer 1          | -       | 1       | -         |          |
|            | Stock Services Crew Leader       | 2       | 2       | 2         |          |
|            | Stock Services Supervisor        | 1       | 1       | 1         |          |
|            | Total Authorized Positions       | 7       | 8       | 7         |          |

# Water Treatment and Supply

Administration

## Water Treatment

West Hartford Bloomfield Facilities & Ground Maintenance Collinsville

## Water Supply

Watershed Maintenance Reservoir Operations & Maintenance Recreation



# Water Treatment & Supply

# Expenditure Trend



|             | 2018      | 2019      | 2020      | 2021      | 2022      |
|-------------|-----------|-----------|-----------|-----------|-----------|
|             | Actual    | Actuals   | Actuals   | Projected | Proposed  |
| Payroll     | 4,649,321 | 4,868,600 | 4,917,671 | 4,585,346 | 4,396,185 |
| Operations  | 2,126,152 | 2,188,993 | 2,276,281 | 2,476,415 | 3,134,569 |
| Maintenance | 1,360,592 | 482,519   | 401,369   | 414,400   | 570,400   |
| Total       | 8,136,065 | 7,540,112 | 7,595,321 | 7,476,161 | 8,101,154 |



|          | 2018      | 2019        | 2020      | 2021      | 2022      |
|----------|-----------|-------------|-----------|-----------|-----------|
| Actual   | 8,136,065 | 7,540,112   | 7,595,321 | 7,476,161 |           |
| Budget   | 8,861,500 | 8,944,700   |