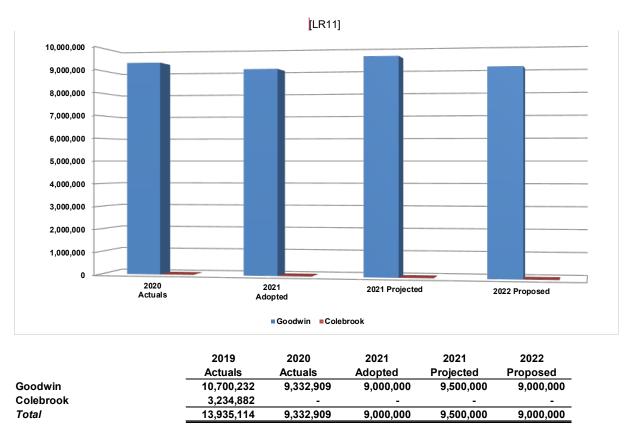

1<br>Projected | 2022<br>Proposed |
|--------------------|---------------------------------------|-----------------|-----------------|-------------------|------------------|
|                    | HYDROELECTRIC REVENUES<br>Power Sales |                 |                 |                   |                  |
| 418010             | Goodwin Power Sales                   | \$459,476       | \$260,900       | \$373,300         | \$403,700        |
| 418010             | Colebrook Power Sales                 | \$12,400        | -               | -                 | -                |
|                    | Total                                 | \$471,876       | \$260,900       | \$373,300         | \$403,700        |

# **Hydroelectric Revenues**

## **Power Generation by Kilowatt Hours**



#### Kilowatt Hours by Facility

Power production estimates for the coming year are based on historical averages. Changes in seasonal weather conditions have a significant effect on water supplies used for power generation.

# 2022 Proposed Capital Improvement Budget





## Summary

#### <u>Overview</u>

The Capital Improvement Program (CIP) budget is based upon the MDC's comprehensive asset management program for wastewater, water and combined programs. The objective of the program is to ensure the continued safety and efficiency of the District's water mains, sewers, pumping stations, treatment facilities, buildings, and equipment. Asset management programs have been developed to maximize the effectiveness and useful life of our facilities.

The MDC will pursue funding for eligible pr