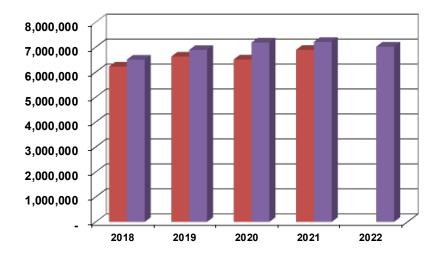

|           |           |           |           |

# Finance Procurement Customer Service

Procurement

Customer Service

Administration Financial Control Treasury Budget Unit Procurement Customer Service



## Expenditure Trend



Payroll Operations Maintenance

|             | 2018      | 2019      | 2020      | 2020 2021 |           |
|-------------|-----------|-----------|-----------|-----------|-----------|
|             | Actual    | Actual    | Actuals   | Projected | Proposed  |
| Payroll     | 4,729,718 | 4,981,951 | 5,145,930 | 5,015,878 | 5,539,865 |
| Operations  | 1,490,062 | 1,641,881 | 1,352,492 | 1,870,255 | 1,473,700 |
| Maintenance | -         | -         | 8,598     | 6,000     | 5,000     |
| Total       | 6,219,780 | 6,623,832 | 6,507,020 | 6,892,133 | 7,018,565 |



Actual Budget

|          | 2018      | 2019      | 2020      | 2021      | 2022      |
|----------|-----------|-----------|-----------|-----------|-----------|
| Actual   | 6,219,780 | 6,623,832 | 6,507,020 | 6,892,133 |           |
| Budget   | 6,497,000 | 6,886,300 | 7,183,300 | 7,209,700 | 7,018,565 |
| Variance | (277,220) | (262,468) | (676,280) | (317,567) |           |

### Summary

#### **Description**

The Finance Department consists of the following major activities: Administration, Financial Control, Treasury, Budget, Procurement, and Customer Service. A detailed discussion regarding the specific duties and objectives of the Finance Department is included on the following pages.

#### **Budget Commentary**

The proposed Finance budget for 2022 is \$7,018,565, which is a decre