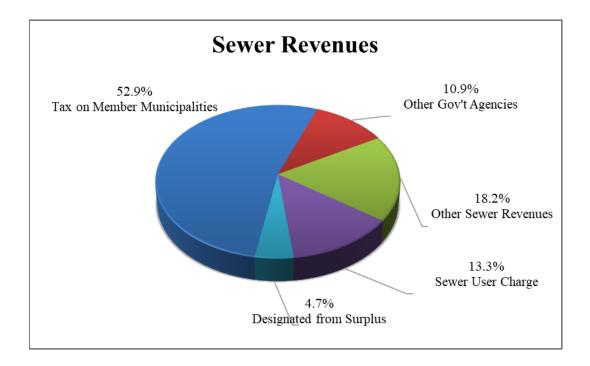

s primarily driven by a change in the distribution of meter sizes in customer service charge, offset by the change in estimated CCF usage in each billing category.
- **Other Operating Revenues:** The increase of \$475,000 is due to increased Hydrant Maintenance, Fire Protection Services, and Water Billing Penalties.
- **Non-Operating Revenues:** A net increase of \$69,919 results from the realignment and reduction of various revenue sources, Recreational Sales and Forestry Sales, DPH Fee (primacy fee), Main Pipe Assessments, Contributed Capital; offset by an increase in Department of Transportation.
- **Contributions (to) from Working Funds:** A contribution of \$1,400,000 is unchanged from the prior year.

The following chart shows the percentage breakdown for each Sewer Revenue source.



#### Sewer: \$3,237,302

- **Tax on Member Municipalities:** Assumes a \$1,600,900 or 3.1% increase to the tax levy on the District's member municipalities. Each member municipality pays a proportionate share of the tax based on the total revenue from property taxation, as averaged over the prior three years.
- **Other Government Agencies:** Revenues will decrease slightly, a net \$535,400 or 4.7%, resulting from the reduced activity for Sludge Services.
- **Other Sewer Revenues:** An overall increase of \$1,363,800 is primarily driven by an increase in the Sewer Customer Service Charge, offset by a \$1M decrease in the PM Unit Overhead.
- Sewer User Charges: The sewer user rate will increase from \$5.31 per CCF to \$5.90 per CCF.
- Designated from Surplus: An increase of \$880,000, is a