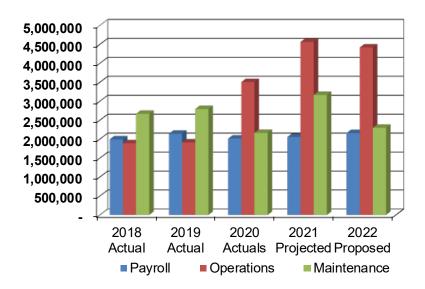

#### > The recommended 2022 District's budget:

- Sewer \$98.2 opex \$45.1 orev = \$53.1 million to be collected from member towns
  - This represents a \$1.6 million or 3.1% Ad Valorem increase over 2021's \$51.5 million
- Water \$111.7 opex \$12.3 orev = \$99.4 to be collected from Water Sales
  - Water rate of \$4.24 per CCF x 17.7 million CCF Consumption = \$75.0 million (4.7% increase over 2021's \$4.05 rate)
  - Water service charges (domestic, commercial, industrial, other) = \$24.4 million
- Total \$209.9 opex representing an overall operating expenditure increase of \$4.4 million or 2.1% increase over 2021's \$205.5 million

| (millions)<br>Sewer (page 22 of 9/28 presentation) | 2021                     | 2022                            | \$ Var             | % Var         |
|----------------------------------------------------|--------------------------|---------------------------------|--------------------|---------------|
| <ol> <li>Opex</li> <li>Orev (subtract)</li> </ol>  | \$  97.0<br>\$  45.5     | \$ 98.2<br>\$ 45.1              | \$ 1.2<br>\$ (0.4) | 1.2%<br>-0.9% |
| 3) Ad Valorem                                      | \$ 51.5                  | \$ 53.1                         | \$ 1.6             | 3.1%          |
| Sewer Customer Service charge                      | \$ 7.0                   | \$ 9.0                          | \$ 2.0             | 28.6%         |
| Water (page 17 of 9/28 presentation)               | ¢ 400 5                  | <b><b>M</b> 4 4 4 <b>-</b>7</b> | <b></b>            | 0.0%          |
| 1) Opex<br>2) Orev (subtract)                      | \$108.5<br><u>\$11.7</u> | \$111.7<br>\$12.3               | \$ 3.2<br>\$ 0.6   | 2.9%<br>5.1%  |
| 3) Water rates & Service charges                   | \$ 96.8                  | \$ 99.4                         | \$ 2.6             | 2.7%          |
| Consumption                                        | 17.7                     | 17.7                            | \$ -               | 0.0%          |
| Rate                                               | \$ 4.05                  | \$ 4.24                         | \$0.19             | 4.7%          |
| Sale of Water                                      | \$ 71.6                  | \$ 75.0                         | \$ 3.4             | 4.7%          |
| Service Charges                                    | \$ 25.2                  | \$ 24.4                         | \$ (0.8)           | -3.2%         |
| Water rates and Service charges                    | \$ 96.8                  | \$ 99.4                         | \$ 2.6             | 2.7%          |
| Total                                              |                          |                                 |                    |               |
|                                                    |                          | <b>\$</b> 00000                 |                    | 0 4 0 /       |

#### > The recommended 2022 District's budget:

- Sewer \$100.2 opex \$47.1 orev = \$53.1 million to be collected from member towns
  - This represents a \$1.6 million or 3.1% Ad Valorem increase over 2021's \$51.5 million
- Water \$108.8 opex \$12.3 orev = \$99.6 to be collected from Water Sales
  - Water rate of \$4.09 per CCF x 17.7 million CCF Consumption = \$72.4 million (1.0% increase over 2021's \$4.05 rate)
  - Water service charges (domestic, commercial, industrial, other) = \$24.2 million
- Total \$209.0 opex representing an overall operating expenditure increase of \$3.5 million or 1.7% increase over 2021's \$205.5 million

| (millions<br>Sewer (p | <b>)</b><br>page 22 of 9/28 presentation)   | 2021        | 2022        | \$<br>Var   | % Var |
|-----------------------|---------------------------------------------|-------------|-------------|-------------|-------|
|                       | 1) Opex                                     | \$<br>97.0  | \$<br>100.2 | \$<br>3.2   | 3.3%  |
| 2                     | 2) Orev (subtract)                          | \$<br>45.5  | \$<br>47.1  | \$<br>1.6   | 3.6%  |
|                       | 3) Ad Valorem                               | \$<br>51.5  | \$<br>53.1  | \$<br>1.6   | 3.1%  |
|                       | Sewer Customer Service charge               | \$<br>7.0   | \$<br>9.0   | \$<br>2.0   | 28.6% |
| Water (pa             | age 17 of 9/28 presentation)                |             |             |             |       |
|                       | 1) Opex                                     | \$<br>108.5 | \$<br>108.8 | \$<br>0.3   | 0.3%  |
|                       | 2) Orev (subtract)                          | \$<br>11.7  | \$<br>12.3  | \$<br>0.6   | 5.1%  |
|                       | 3) Water rates & Service charges            | \$<br>96.8  | \$<br>96.6  | \$<br>(0.2) | -0.3% |
|                       | Consumption                                 | 17.7        | 17.7        | \$<br>-     | 0.0%  |
|                       | Rate                                        | \$<br>4.05  | \$<br>4.09  | \$<br>0.04  | 1.0%  |
|                       | Sale of Water                               | \$<br>71.6  | \$<br>72.4  | \$<br>0.7   | 1.0%  |
|                       | Service Charges                             | \$<br>25.2  | \$<br>24.2  | \$<br>(1.0) | -4.0% |
|                       | Water rates and Service charges             | \$<br>96.8  | \$<br>96.6  | \$<br>(0.3) | -0.3% |
| Total                 |                                             |             |             |             |       |
| 1                     | 1) Opex                                     | \$<br>205.5 | \$<br>209.0 | \$<br>3.5   | 1.7%  |
| 2                     | 2) Orev (subtract)                          | \$<br>57.2  | \$<br>59.4  | \$<br>2.2   | 3.9%  |
| 3                     | 3) Ad Valorem/Water rates & Service charges | \$<br>148.3 | \$<br>149.6 | \$<br>1.3   | 0.9%  |