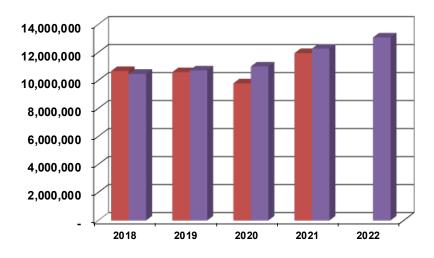

| (millions)<br>Sewer (page 22 of 9/28 presentation) | 2021                     | 2022                            | \$ Var             | % Var         |
|----------------------------------------------------|--------------------------|---------------------------------|--------------------|---------------|
| <ol> <li>Opex</li> <li>Orev (subtract)</li> </ol>  | \$  97.0<br>\$  45.5     | \$ 98.2<br>\$ 45.1              | \$ 1.2<br>\$ (0.4) | 1.2%<br>-0.9% |
| 3) Ad Valorem                                      | \$ 51.5                  | \$ 53.1                         | \$ 1.6             | 3.1%          |
| Sewer Customer Service charge                      | \$ 7.0                   | \$ 9.0                          | \$ 2.0             | 28.6%         |
| Water (page 17 of 9/28 presentation)               | ¢ 400 5                  | <b><b>M</b> 4 4 4 <b>-</b>7</b> | <b></b>            | 0.0%          |
| 1) Opex<br>2) Orev (subtract)                      | \$108.5<br><u>\$11.7</u> | \$111.7<br>\$12.3               | \$ 3.2<br>\$ 0.6   | 2.9%<br>5.1%  |
| 3) Water rates & Service charges                   | \$ 96.8                  | \$ 99.4                         | \$ 2.6             | 2.7%          |
| Consumption                                        | 17.7                     | 17.7                            | \$ -               | 0.0%          |
| Rate                                               | \$ 4.05                  | \$ 4.24                         | \$0.19             | 4.7%          |
| Sale of Water                                      | \$ 71.6                  | \$ 75.0                         | \$ 3.4             | 4.7%          |
| Service Charges                                    | \$ 25.2                  | \$ 24.4                         | \$ (0.8)           | -3.2%         |
| Water rates and Service charges                    | \$ 96.8                  | \$ 99.4                         | \$ 2.6             | 2.7%          |
| Total                                              |                          |                                 |                    |               |
|                                                    |                          | <b>\$</b> 00000                 |                    | 0 4 0 /       |

| 1) Opex                             | \$205.5 | \$209.9 | \$ 4.4 | 2.1% |
|-------------------------------------|---------|---------|--------|------|
| 2) Orev (subtract)                  | \$ 57.2 | \$ 57.4 | \$ 0.2 | 0.3% |
| 3) Ad Valorem/Water rates & Service | \$148.3 | \$152.5 | \$ 4.2 | 2.8% |
| charges                             |         |         |        |      |

| (millions<br>Sewer (p | <b>)</b><br>page 22 of 9/28 presentation)   | 2021        | 2022        | \$<br>Var   | % Var |
|-----------------------|---------------------------------------------|-------------|-------------|-------------|-------|
|                       | 1) Opex                                     | \$<br>97.0  | \$<br>100.2 | \$<br>3.2   | 3.3%  |
| 2                     | 2) Orev (subtract)                          | \$<br>45.5  | \$<br>47.1  | \$<br>1.6   | 3.6%  |
|                       | 3) Ad Valorem                               | \$<br>51.5  | \$<br>53.1  | \$<br>1.6   | 3.1%  |
|                       | Sewer Customer Service charge               | \$<br>7.0   | \$<br>9.0   | \$<br>2.0   | 28.6% |
| Water (pa             | age 17 of 9/28 presentation)                |             |             |             |       |
|                       | 1) Opex                                     | \$<br>108.5 | \$<br>108.8 | \$<br>0.3   | 0.3%  |
|                       | 2) Orev (subtract)                          | \$<br>11.7  | \$<br>12.3  | \$<br>0.6   | 5.1%  |
|                       | 3) Water rates & Service charges            | \$<br>96.8  | \$<br>96.6  | \$<br>(0.2) | -0.3% |
|                       | Consumption                                 | 17.7        | 17.7        | \$<br>-     | 0.0%  |
|                       | Rate                                        | \$<br>4.05  | \$<br>4.09  | \$<br>0.04  | 1.0%  |
|                       | Sale of Water                               | \$<br>71.6  | \$<br>72.4  | \$<br>0.7   | 1.0%  |
|                       | Service Charges                             | \$<br>25.2  | \$<br>24.2  | \$<br>(1.0) | -4.0% |
|                       | Water rates and Service charges             | \$<br>96.8  | \$<br>96.6  | \$<br>(0.3) | -0.3% |
| Total                 |                                             |             |             |             |       |
| 1                     | 1) Opex                                     | \$<br>205.5 | \$<br>209.0 | \$<br>3.5   | 1.7%  |
| 2                     | 2) Orev (subtract)                          | \$<br>57.2  | \$<br>59.4  | \$<br>2.2   | 3.9%  |
| 3                     | 3) Ad Valorem/Water rates & Service charges | \$<br>148.3 | \$<br>149.6 | \$<br>1.3   | 0.9%  |