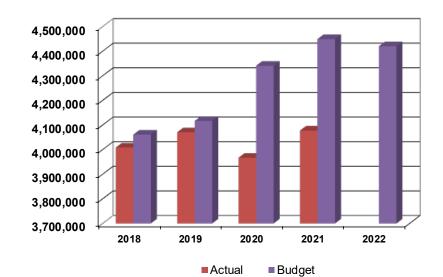

| Water Allocation 51%             | 11,296  | 14,300  | 11,443    | 14,300   |
|            | Total Funding Allocation         | 22,196  | 28,100  | 20,300    | 28,100   |

Administration Utility Services



### Expenditure Trend



Payroll Operations Maintenance

|             | 2018      | 2019      | 2020      | 2021      | 2022      |
|-------------|-----------|-----------|-----------|-----------|-----------|
|             | Actual    | Actual    | Actuals   | Projected | Proposed  |
| Payroll     | 3,779,999 | 3,841,281 | 3,714,869 | 3,680,226 | 4,011,695 |
| Operations  | 182,994   | 201,778   | 213,814   | 236,386   | 258,300   |
| Maintenance | 45,470    | 27,388    | 38,252    | 160,850   | 150,000   |
| Total       | 4,008,463 | 4,070,447 | 3,966,935 | 4,077,462 | 4,419,995 |



|          | 2018      | 2019      | 2020      | 2021      | 2022      |
|----------|-----------|-----------|-----------|-----------|-----------|
| Actual   | 4,008,463 | 4,070,447 | 3,966,935 | 4,077,462 |           |
| Budget   | 4,060,900 | 4,116,300 | 4,340,600 | 4,449,000 | 4,419,995 |
| Variance | (52,437)  | (45,853)  | (373,665) | (371,538) |           |

### Summary

### **Description**

The Command Center, headed by the Manager of Command Center, oversees the Administration activity and Utility Services activity. In addition, the Command Center Department is responsible for responding to all customer-related emergencies and shift operations for emergency standby.

#### **Budget Commentary**

The overall proposed Command Center budget for 2022 is \$4,419,995, a decrease of \$29,