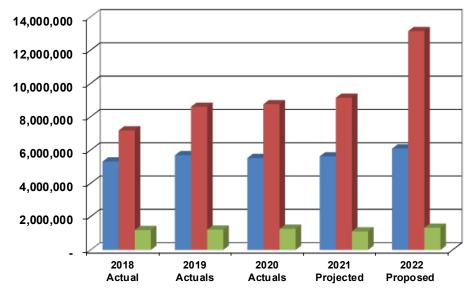

#### > The recommended 2022 District's budget:

- Sewer \$98.2 opex \$45.1 orev = \$53.1 million to be collected from member towns
  - This represents a \$1.6 million or 3.1% Ad Valorem increase over 2021's \$51.5 million
- Water \$111.7 opex \$12.3 orev = \$99.4 to be collected from Water Sales
  - Water rate of \$4.24 per CCF x 17.7 million CCF Consumption = \$75.0 million (4.7% increase over 2021's \$4.05 rate)
  - Water service charges (domestic, commercial, industrial, other) = \$24.4 million
- Total \$209.9 opex representing an overall operating expenditure increase of \$4.4 million or 2.1% increase over 2021's \$205.5 million

#### > The recommended 2022 District's budget:

- Sewer \$100.2 opex \$47.1 orev = \$53.1 million to be collected from member towns
  - This represents a \$1.6 million or 3.1% Ad Valorem increase over 2021's \$51.5 million
- Water \$108.8 opex \$12.3 orev = \$99.6 to be collected from Water Sales
  - Water rate of \$4.09 per CCF x 17.7 million CCF Consumption = \$72.4 million (1.0% increase over 2021's \$4.05 rate)
  - Water service charges (domestic, commercial, industrial, other) = \$24.2 million
- Total \$209.0 opex representing an overall operating expenditure increase of \$3.5 million or 1.7% increase over 2021's \$205.5 million