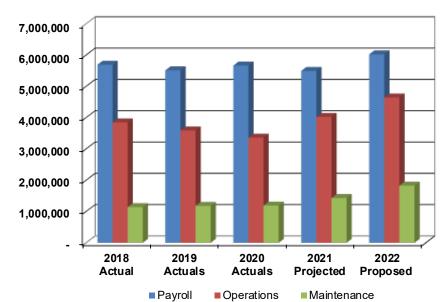

| Authorized Positions                  | Actuals    | Adopted   | Projected | Proposed |
|            | WPC Crew Leader 1                     | 1          | 1         | 1         |          |
|            | WPC Plant Operator 2                  | 3          | 3         | 3         |          |
|            | WPC Satellite Plant Supervisor        | J<br>1     |           | J<br>1    |          |
|            |                                       | 5          | 5         | 5         |          |
|            | Total Authorized Positions            | 5          | 5         | 5         |          |

## Maintenance

Administration Facility & Electronic Maintenance Administrative Facilities Maintenance Central Equipment Maintenance Warehouse



Total

10,673,340

## **Expenditure Trend**



2018 2020 2022 2019 2021 Actual Actuals Actuals Projected Proposed Payroll 5,687,877 5,508,162 5,660,010 5,490,307 6,018,591 Operations 3,847,098 3,587,907 3,357,718 4,020,415 4,641,590 Maintenance 1,138,365 1,177,773 1,190,151 1,429,951 1,825,100

10,207,879

10,940,673

12,485,281

10,273,842



|          | 2018       | 2019       | 2020        | 2021        | 2022       |
|----------|------------|------------|-------------|-------------|------------|
| Actual   | 10,673,340 | 10,273,842 | 10,207,879  | 10,940,673  |            |
| Budget   | 11,289,600 | 10,946,200 | 11,502,600  | 12,177,200  | 12,485,281 |
| Variance | (616,260)  | (672,358)  | (1,294,721) | (1,236,527) |            |

## Maintenance

#### Summary

#### **Description**

The Maintenance activity is responsible for re