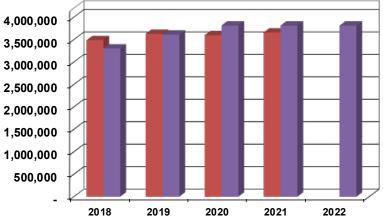

| (millions<br>Sewer (p | <b>)</b><br>page 22 of 9/28 presentation)   | 2021        | 2022        | \$<br>Var   | % Var |
|-----------------------|---------------------------------------------|-------------|-------------|-------------|-------|
|                       | 1) Opex                                     | \$<br>97.0  | \$<br>100.2 | \$<br>3.2   | 3.3%  |
| 2                     | 2) Orev (subtract)                          | \$<br>45.5  | \$<br>47.1  | \$<br>1.6   | 3.6%  |
|                       | 3) Ad Valorem                               | \$<br>51.5  | \$<br>53.1  | \$<br>1.6   | 3.1%  |
|                       | Sewer Customer Service charge               | \$<br>7.0   | \$<br>9.0   | \$<br>2.0   | 28.6% |
| Water (pa             | age 17 of 9/28 presentation)                |             |             |             |       |
|                       | 1) Opex                                     | \$<br>108.5 | \$<br>108.8 | \$<br>0.3   | 0.3%  |
|                       | 2) Orev (subtract)                          | \$<br>11.7  | \$<br>12.3  | \$<br>0.6   | 5.1%  |
|                       | 3) Water rates & Service charges            | \$<br>96.8  | \$<br>96.6  | \$<br>(0.2) | -0.3% |
|                       | Consumption                                 | 17.7        | 17.7        | \$<br>-     | 0.0%  |
|                       | Rate                                        | \$<br>4.05  | \$<br>4.09  | \$<br>0.04  | 1.0%  |
|                       | Sale of Water                               | \$<br>71.6  | \$<br>72.4  | \$<br>0.7   | 1.0%  |
|                       | Service Charges                             | \$<br>25.2  | \$<br>24.2  | \$<br>(1.0) | -4.0% |
|                       | Water rates and Service charges             | \$<br>96.8  | \$<br>96.6  | \$<br>(0.3) | -0.3% |
| Total                 |                                             |             |             |             |       |
| 1                     | 1) Opex                                     | \$<br>205.5 | \$<br>209.0 | \$<br>3.5   | 1.7%  |
| 2                     | 2) Orev (subtract)                          | \$<br>57.2  | \$<br>59.4  | \$<br>2.2   | 3.9%  |
| 3                     | 3) Ad Valorem/Water rates & Service charges | \$<br>148.3 | \$<br>149.6 | \$<br>1.3   | 0.9%  |