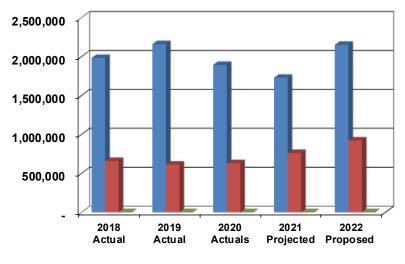

### Table of Contents

| Budget Summary                        | 42 |
|---------------------------------------|----|
| Revenue & Expenditure Summary         | 42 |
| Revenues: Changes by Source           | 45 |
| Expenditures: Changes by Department   | 49 |
| Expenditures: Changes by Major Object | 10 |
| Expenditures: Statistical Analysis    | 14 |
| Budget Appropriations                 | B1 |
| Budget Expenditures                   | 32 |
| Budget Revenues                       | 33 |
| Budget Expenditures                   | 22 |
| District Board                        | 25 |
| Expenditure Trend                     | 25 |
| Administration                        | 26 |
| Chief Executive Office                | 10 |
| Expenditure Trend                     | 10 |
| Summary                               | 11 |
| Administration                        | 13 |
| Communications                        | 15 |
| Human Resources                       | 17 |
| Legal                                 | 21 |
| Expenditure Trend                     | 21 |
| Administration                        | 22 |
| Finance                               | 28 |
| Expenditure Trend                     | 28 |
| Summary                               | 29 |
| Administration                        | 31 |
| Financial Control                     | 33 |
| Treasury                              | 35 |
| Budget Unit.                          | 37 |
| Procurement                           | 39 |
| Customer Service                      | 41 |
| Information Technology                | 45 |
| Expenditure Trend                     | 45 |
| Summary                               | 46 |