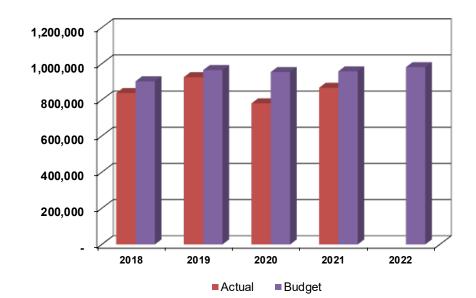

are 19 positions budgeted for the full 2022 Capital Improvement Program budget year.

## **Environment, Health & Safety**

Administration Household Hazardous Waste — District Household Hazardous Waste — Non-District



## **Environment, Health & Safety**

### Expenditure Trend



■Payroll ■Operations ■Maintenance

|             | 2018    | 2019    | 2020    | 2021      | 2022     |
|-------------|---------|---------|---------|-----------|----------|
|             | Actual  | Actual  | Actuals | Projected | Proposed |
| Payroll     | 575,265 | 658,981 | 495,116 | 496,194   | 525,618  |
| Operations  | 262,400 | 266,800 | 285,074 | 370,435   | 455,100  |
| Maintenance | -       | -       | 405     | -         | -        |
| Total       | 837,666 | 925,781 | 780,595 | 866,629   | 980,718  |



|          | 2018     | 2019     | 2020      | 2021     | 2022    |
|----------|----------|----------|-----------|----------|---------|
| Actual   | 837,666  | 925,781  | 780,595   | 866,629  |         |
| Budget   | 902,700  | 964,800  | 954,000   | 957,900  | 980,718 |
| Variance | (65,034) | (39,019) | (173,405) | (91,271) |         |

### Summary

### **Description**

The Environment, Health & Safety Department consists of three major activities: Administration, Household Hazardous Waste-District and Household Hazardous Waste-Non-District. A discussion regarding the specific duties and objectives of the Environment, Health & Safety Department is included on the following pages.

#### **Budget Commentary**

The Environment, Health & Safety proposed budget for 2022 totals \$980,718, an