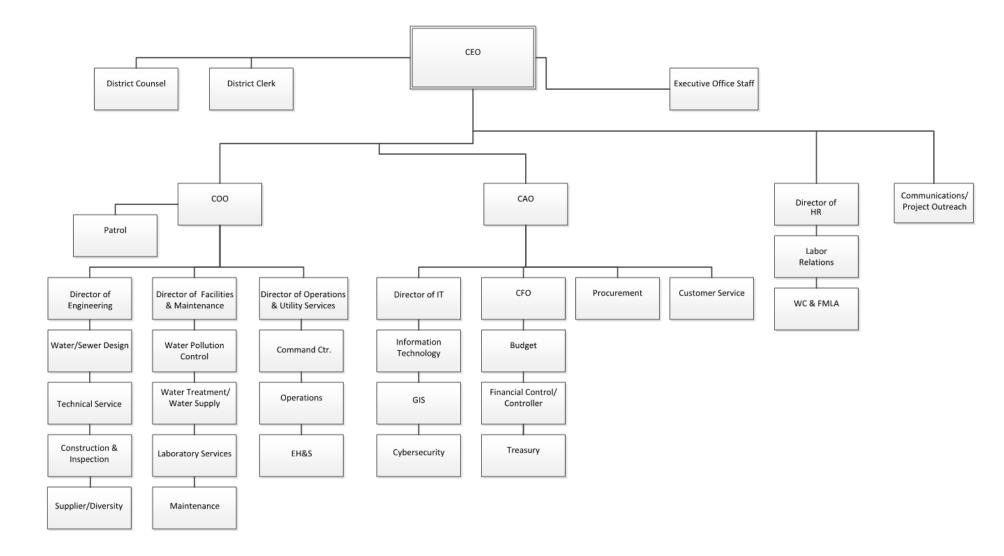

|    | 18,212,000  |
| Sewer User Charge Revenues                            |    | 13,301,902  |
| Subtotal Operating Revenues                           | \$ | 95,521,502  |
| Other Financing Sources                               |    |             |
| DEEP Contingency                                      |    | 1,980,000   |
| Designated from Surplus                               |    | 2,700,000   |
| Subtotal Other Financing Sources                      | \$ | 4,680,000   |
| Total Source of Revenues – Sewer Operations           | \$ | 100,201,502 |
| Total Source of Revenues – Water and Sewer Operations | \$ | 209,048,975 |
| Hydroelectric Revenues                                | \$ | 403,700     |

Page Left Intentionally Blank

The Metropolitan District



#### The Metropolitan District

#### Description

- The Metropolitan District (MDC), Hartford County, Connecticut is a non-profit municipal corporation established in 1929 by Special Act 511 of the Connecticut General Assembly. Member municipalities incorporated in the District are: The City of Hartford and the Towns of East Hartford, West Hartford, Wethersfield, Rocky Hill, Newington, Bloomfield and Windsor. The total population served by the District is approximately 362,767.
- The MDC is mandated through its 1929 Charter to provide potable water as well as sanitary sewer and mapping services for its member municipalities and for other nonmember service areas by special agreement. Additional powers granted the MDC through legislative amendments to its charter include: the development,