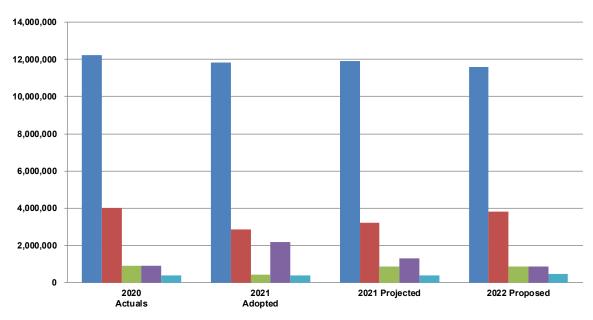

| (millions)<br>Sewer (page 22 of 9/28 presentation) | 2021                     | 2022                            | \$ Var             | % Var         |
|----------------------------------------------------|--------------------------|---------------------------------|--------------------|---------------|
| <ol> <li>Opex</li> <li>Orev (subtract)</li> </ol>  | \$  97.0<br>\$  45.5     | \$ 98.2<br>\$ 45.1              | \$ 1.2<br>\$ (0.4) | 1.2%<br>-0.9% |
| 3) Ad Valorem                                      | \$ 51.5                  | \$ 53.1                         | \$ 1.6             | 3.1%          |
| Sewer Customer Service charge                      | \$ 7.0                   | \$ 9.0                          | \$ 2.0             | 28.6%         |
| Water (page 17 of 9/28 presentation)               | ¢ 400 5                  | <b><b>M</b> 4 4 4 <b>-</b>7</b> | <b></b>            | 0.0%          |
| 1) Opex<br>2) Orev (subtract)                      | \$108.5<br><u>\$11.7</u> | \$111.7<br>\$12.3               | \$ 3.2<br>\$ 0.6   | 2.9%<br>5.1%  |
| 3) Water rates & Service charges                   | \$ 96.8                  | \$ 99.4                         | \$ 2.6             | 2.7%          |
| Consumption                                        | 17.7                     | 17.7                            | \$ -               | 0.0%          |
| Rate                                               | \$ 4.05                  | \$ 4.24                         | \$0.19             | 4.7%          |
| Sale of Water                                      | \$ 71.6                  | \$ 75.0                         | \$ 3.4             | 4.7%          |
| Service Charges                                    | \$ 25.2                  | \$ 24.4                         | \$ (0.8)           | -3.2%         |
| Water rates and Service charges                    | \$ 96.8                  | \$ 99.4                         | \$ 2.6             | 2.7%          |
| Total                                              |                          |                                 |                    |               |
|                                                    |                          | <b>\$</b> 00000                 |                    | 0 4 0 /       |

| 1) Opex                             | \$205.5 | \$209.9 | \$ 4.4 | 2.1% |
|-------------------------------------|---------|---------|--------|------|
| 2) Orev (subtract)                  | \$ 57.2 | \$ 57.4 | \$ 0.2 | 0.3% |
| 3) Ad Valorem/Water rates & Service | \$148.3 | \$152.5 | \$ 4.2 | 2.8% |
| charges                             |         |         |        |      |