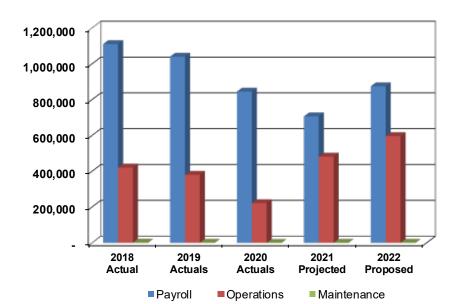

130       7,500         / Operations       3,022       31,800         tenance       -       -         Equipment       1,870       7,500         / Maintenance       1,870       13,000 | I Tools & Equipment       -       400       -         s       -       2,300       -         tricity       -       3,100       -         e Supplies       (535)       -       -         neering Supplies       349       -       -         r Equipment Rental       1,130       7,500       5,800         / Operations       3,022       31,800       11,000         tenance       -       -       -         Equipment       1,870       7,500       -         ities R&M       -       5,500       2,900         Maintenance       1,870       13,000       2,900 |

# **Patrol** Administration Recreation



# **Expenditure Trend**



|             | 2018      | 2019      | 2020      | 2021      | 2022      |
|-------------|-----------|-----------|-----------|-----------|-----------|
|             | Actual    | Actuals   | Actuals   | Projected | Proposed  |
| Payroll     | 1,110,132 | 1,039,850 | 844,554   | 706,190   | 874,257   |
| Operations  | 420,373   | 379,921   | 222,056   | 481,541   | 596,200   |
| Maintenance | 770       | 482       | -         | 200       | 500       |
| Total       | 1,531,276 | 1,420,253 | 1,066,610 | 1,187,931 | 1,470,957 |



|          | 2018      | 2019      | 2020      | 2021      | 2022      |
|----------|-----------|-----------|-----------|-----------|-----------|
| Actual   | 1,531,276 | 1,420,253 | 1,066,610 | 1,187,931 |           |
| Budget   | 1,674,600 | 1,719,500 | 1,672,1