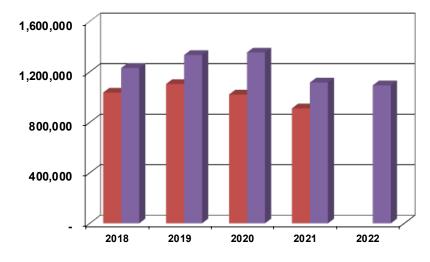

-         |          |
|            | Professional Level Associate       | -       | -       | 1         |          |
|            | Total Authorized Positions         | 4       | 4       | 4         |          |

Administration Diversity Technical Services Engineering Services Construction Services Inspection Services



## Expenditure Trend



|            | 2018      | 2019      | 2020      | 2021      | 2022      |
|------------|-----------|-----------|-----------|-----------|-----------|
|            | Actual    | Actual    | Actuals   | Projected | Proposed  |
| Payroll    | 795,756   | 936,790   | 804,039   | 675,496   | 698,032   |
| Operations | 239,908   | 166,997   | 216,032   | 234,907   | 395,100   |
| Total      | 1,035,664 | 1,103,787 | 1,020,071 | 910,403   | 1,093,132 |



|          | 2018      | 2019      | 2020      | 2021      | 2022      |
|----------|-----------|-----------|-----------|-----------|-----------|
| Actual   | 1,035,664 | 1,103,787 | 1,020,071 | 910,403   |           |
| Budget   | 1,230,500 | 1,333,400 | 1,352,900 | 1,115,300 | 1,093,132 |
| Variance | (194,836) | (229,613) | (332,829) | (204,897) |           |

### Summary

### **Description**

The Engineering and Planning Department in 2022 consists of: Administration, Diversity, Inspection Services, Engineering Services, Construction Services and Technical Services.

### **Budget Commentary**

The proposed Engineering & Planning budget for 2022 is \$1,093,132, a decrease of \$22,168 or 2% below the budget level adopted for 2021. Budget details for the activities comprising the Engine