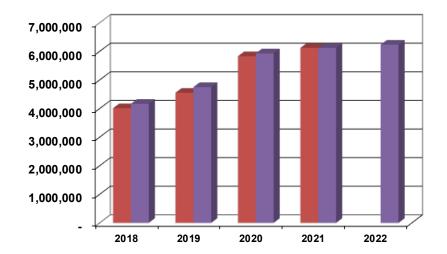

| (millions)<br>Sewer (page 22 of 9/28 presentation) | 2021                     | 2022                            | \$ Var             | % Var         |
|----------------------------------------------------|--------------------------|---------------------------------|--------------------|---------------|
| <ol> <li>Opex</li> <li>Orev (subtract)</li> </ol>  | \$  97.0<br>\$  45.5     | \$ 98.2<br>\$ 45.1              | \$ 1.2<br>\$ (0.4) | 1.2%<br>-0.9% |
| 3) Ad Valorem                                      | \$ 51.5                  | \$ 53.1                         | \$ 1.6             | 3.1%          |
| Sewer Customer Service charge                      | \$ 7.0                   | \$ 9.0                          | \$ 2.0             | 28.6%         |
| Water (page 17 of 9/28 presentation)               | ¢ 400 5                  | <b><b>M</b> 4 4 4 <b>-</b>7</b> | <b></b>            | 0.0%          |
| 1) Opex<br>2) Orev (subtract)                      | \$108.5<br><u>\$11.7</u> | \$111.7<br>\$12.3               | \$ 3.2<br>\$ 0.6   | 2.9%<br>5.1%  |
| 3) Water rates & Service charges                   | \$ 96.8                  | \$ 99.4                         | \$ 2.6             | 2.7%          |
| Consumption                                        | 17.7                     | 17.7                            | \$ -               | 0.0%          |
| Rate                                               | \$ 4.05                  | \$ 4.24                         | \$0.19             | 4.7%          |
| Sale of Water                                      | \$ 71.6                  | \$ 75.0                         | \$ 3.4             | 4.7%          |
| Service Charges                                    | \$ 25.2                  | \$ 24.4                         | \$ (0.8)           | -3.2%         |
| Water rates and Service charges                    | \$ 96.8                  | \$ 99.4                         | \$ 2.6             | 2.7%          |
| Total                                              |                          |                                 |                    |               |
|                                                    |                          | <b>\$</b> 00000                 |                    | 0 4 0 /       |

| 1) Opex                             | \$205.5 | \$209.9 | \$ 4.4 | 2.1% |
|-------------------------------------|---------|---------|--------|------|
| 2) Orev (subtract)                  | \$ 57.2 | \$ 57.4 | \$ 0.2 | 0.3% |
| 3) Ad Valorem/Water rates & Service | \$148.3 | \$152.5 | \$ 4.2 | 2.8% |
| charges                             |         |         |        |      |