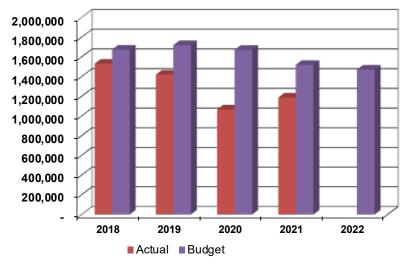

tenance       -       -       -         Equipment       1,870       7,500       -         ities R&M       -       5,500       2,900         Maintenance       1,870       13,000       2,900 |

# **Patrol** Administration Recreation



# **Expenditure Trend**



|             | 2018      | 2019      | 2020      | 2021      | 2022      |
|-------------|-----------|-----------|-----------|-----------|-----------|
|             | Actual    | Actuals   | Actuals   | Projected | Proposed  |
| Payroll     | 1,110,132 | 1,039,850 | 844,554   | 706,190   | 874,257   |
| Operations  | 420,373   | 379,921   | 222,056   | 481,541   | 596,200   |
| Maintenance | 770       | 482       | -         | 200       | 500       |
| Total       | 1,531,276 | 1,420,253 | 1,066,610 | 1,187,931 | 1,470,957 |



|          | 2018      | 2019      | 2020      | 2021      | 2022      |
|----------|-----------|-----------|-----------|-----------|-----------|
| Actual   | 1,531,276 | 1,420,253 | 1,066,610 | 1,187,931 |           |
| Budget   | 1,674,600 | 1,719,500 | 1,672,100 | 1,519,200 | 1,470,957 |
| Variance | (143,324) | (299,247) | (605,490) | (331,269) |           |

# Summary

# **Description**

Patrol is responsible for the security and surveillance of the District's water supply reservoirs, dams, water treatment facilities, watershed and some non-watershed lands (including land open to the public for recreation), recreational areas and roadways in and adjacent to District properties.

### **Budget Commentary**

The proposed 2022 budget for the Patrol Administration and Recreation is \$1,4