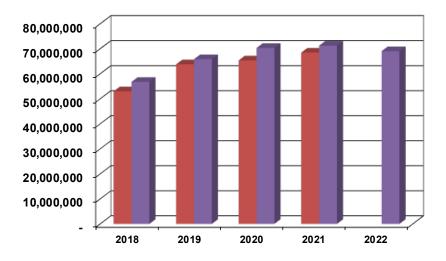

#### > The recommended 2022 District's budget:

- Sewer \$98.2 opex \$45.1 orev = \$53.1 million to be collected from member towns
  - This represents a \$1.6 million or 3.1% Ad Valorem increase over 2021's \$51.5 million
- Water \$111.7 opex \$12.3 orev = \$99.4 to be collected from Water Sales
  - Water rate of \$4.24 per CCF x 17.7 million CCF Consumption = \$75.0 million (4.7% increase over 2021's \$4.05 rate)
  - Water service charges (domestic, commercial, industrial, other) = \$24.4 million
- Total \$209.9 opex representing an overall operating expenditure increase of \$4.4 million or 2.1% increase over 2021's \$205.5 million

| (millions)<br>Sewer (page 22 of 9/28 presentation) | 2021                     | 2022                            | \$ Var             | % Var         |
|----------------------------------------------------|--------------------------|---------------------------------|--------------------|---------------|
| <ol> <li>Opex</li> <li>Orev (subtract)</li> </ol>  | \$  97.0<br>\$  45.5     | \$ 98.2<br>\$ 45.1              | \$ 1.2<br>\$ (0.4) | 1.2%<br>-0.9% |
| 3) Ad Valorem                                      | \$ 51.5                  | \$ 53.1                         | \$ 1.6             | 3.1%          |
| Sewer Customer Service charge                      | \$ 7.0                   | \$ 9.0                          | \$ 2.0             | 28.6%         |
| Water (page 17 of 9/28 presentation)               | ¢ 400 5                  | <b><b>M</b> 4 4 4 <b>-</b>7</b> | <b></b>            | 0.0%          |
| 1) Opex<br>2) Orev (subtract)                      | \$108.5<br><u>\$11.7</u> | \$111.7<br>\$12.3               | \$ 3.2<br>\$ 0.6   | 2.9%<br>5.1%  |
| 3) Water rates & Service charges                   | \$ 96.8                  | \$ 99.4                         | \$ 2.6             | 2.7%          |
| Consumption                                        | 17.7                     | 17.7                            | \$ -               | 0.0%          |
| Rate                                               | \$ 4.05                  | \$ 4.24                         | \$0.19             | 4.7%          |
| Sale of Water                                      | \$ 71.6                  | \$ 75.0                         | \$ 3.4             | 4.7%          |
| Service Charges                                    | \$ 25.2                  | \$ 24.4                         | \$ (0.8)           | -3.2%         |
| Water rates and Service charges                    | \$ 96.8                  | \$ 99.4                         | \$ 2.6             | 2.7%          |
| Total                                              |                          |                                 |                    |               |
|                                                    |                          | <b>\$</b> 00000                 |                    | 0 4 0 /       |

| 1) Opex                             | \$205.5 | \$209.9 | \$ 4.4 | 2.1% |
|-------------------------------------|---------|---------|--------|------|
| 2) Orev (subtract)                  | \$ 57.2 | \$ 57.4 | \$ 0.2 | 0.3% |
| 3) Ad Valorem/Water rates & Service | \$148.3 | \$152.5 | \$ 4.2 | 2.8% |
| charges                             |         |         |        |      |