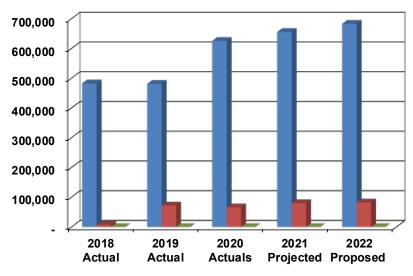

| 2       | 2              | 2                |
|            | GIS Analyst                      | 1                | 1       | 1              | 1                |
|            | Mapping Technician               | 3                | 3       | 3              | 2                |
|            | Total Authorized Positions       | 6                | 6       | 6              | 5                |
|            |                                  | •                | •       | ·              | -                |

Operating Office Engineering & Planning Environment, Health & Safety Command Center Diversity Operations Laboratory Services Water Pollution Control Maintenance Water Treatment & Supply Patrol Hydro



# **Operating Office**

Administration



## Operating Office Expenditure Trend



Payroll Operations Maintenance

|             | 2018    | 2019    | 2020    | 2021      | 2022     |
|-------------|---------|---------|---------|-----------|----------|
|             | Actual  | Actual  | Actuals | Projected | Proposed |
| Payroll     | 482,706 | 481,252 | 625,650 | 655,462   | 682,954  |
| Operations  | 7,266   | 71,980  | 65,890  | 79,938    | 82,400   |
| Maintenance | -       | -       | -       | -         | -        |
| Total       | 489,973 | 553,232 | 691,540 | 735,400   | 765,354  |



|          | 2018     | 2019      | 2020    | 2021    | 2022    |
|----------|----------|-----------|---------|---------|---------|
| Actual   | 489,973  | 553,232   | 691,540 | 735,400 |         |
| Budget   | 539,900  | 757,000   | 697,000 | 735,400 | 765,354 |
| Variance | (49