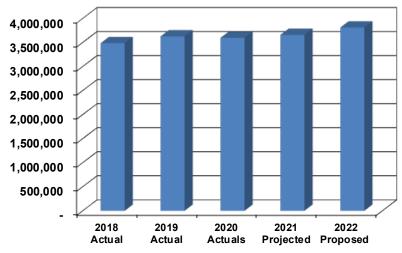

#### > The recommended 2022 District's budget:

- Sewer \$100.2 opex \$47.1 orev = \$53.1 million to be collected from member towns
  - This represents a \$1.6 million or 3.1% Ad Valorem increase over 2021's \$51.5 million
- Water \$108.8 opex \$12.3 orev = \$99.6 to be collected from Water Sales
  - Water rate of \$4.09 per CCF x 17.7 million CCF Consumption = \$72.4 million (1.0% increase over 2021's \$4.05 rate)
  - Water service charges (domestic, commercial, industrial, other) = \$24.2 million
- Total \$209.0 opex representing an overall operating expenditure increase of \$3.5 million or 1.7% increase over 2021's \$205.5 million