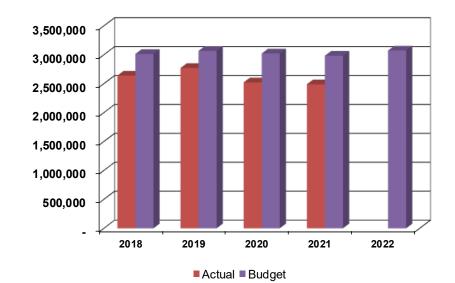

### AD VALOREM & WATER RATE IMPACT (9/28/21 Board of Finance recommendation)

#### > The recommended 2022 District's budget:

- Sewer \$98.2 opex \$45.1 orev = \$53.1 million to be collected from member towns
  - This represents a \$1.6 million or 3.1% Ad Valorem increase over 2021's \$51.5 million
- Water \$111.7 opex \$12.3 orev = \$99.4 to be collected from Water Sales
  - Water rate of \$4.24 per CCF x 17.7 million CCF Consumption = \$75.0 million (4.7% increase over 2021's \$4.05 rate)
  - Water service charges (domestic, commercial, industrial, other) = \$24.4 million
- Total \$209.9 opex representing an overall operating expenditure increase of \$4.4 million or 2.1% increase over 2021's \$205.5 million

#### > The recommended 2022 District's budget:

- Sewer \$100.2 opex \$47.1 orev = \$53.1 million to be collected from member towns
  - This represents a \$1.6 million or 3.1% Ad Valorem increase over 2021's \$51.5 million
- Water \$108.8 opex \$12.3 orev = \$99.6 to be collected from Water Sales
  - Water rate of \$4.09 per CCF x 17.7 million CCF Consumption = \$72.4 million (1.0% increase over 2021's \$4.05 rate)
  - Water service charges (domestic, commercial, industrial, other) = \$24.2 million
- Total \$209.0 opex representing an overall operating expenditure increase of \$3.5 million or 1.7% increase over 2021's \$205.5 million