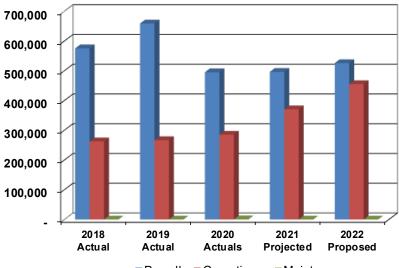

n Services**

### **Description/Budget Commentary**

The Construction Services department is a part of the Capital Improvement Program. Specific projects and details are in the 2022 Capital Improvement Budget. There are 5 positions budgeted for the full 2022 Capital Improvement Program year.

### **Technical Services**

### **Description/Budget Commentary**

The Technical Services department is a part of the Capital Improvement Program. Specific projects and details are in the 2022 Capital Improvement Budget. There are 19 positions budgeted for the full 2022 Capital Improvement Program budget year.

## **Environment, Health & Safety**

Administration Household Hazardous Waste — District Household Hazardous Waste — Non-District



## **Environment, Health & Safety**

### Expenditure Trend



■Payroll ■Operations ■Maintenance

|             | 2018    | 2019    | 2020    | 2021      | 2022     |
|-------------|---------|---------|---------|-----------|----------|
|             | Actual  | Actual  | Actuals | Projected | Proposed |
| Payroll     | 575,265 | 658,981 | 495,116 | 496,194   | 525,618  |
| Operations  | 262,400 | 266,800 | 285,074 | 370,435   | 455,100  |
| Maintenance | -       | -       | 405     | -         | -        |
| Total       | 837,666 | 925,781 | 780,595 | 866,629   | 980,718  |



|          | 2018     | 2019     | 2020      | 2021     | 2022    |
|----------|----------|----------|-----------|----------|---------|
| Actual   | 837,666  | 925,781  | 780,595   | 866,629  |         |
| Budget   | 902,700  | 964,800  | 954,000   | 957,900  | 980,718 |
| Var