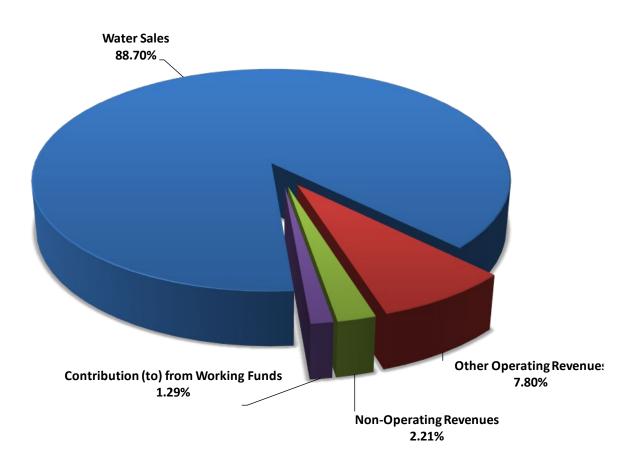

47  | \$100,201,502 |
| Total Water and Sewer Revenues        | \$197,940,105 | \$205,515,900 | \$195,630,749 | \$209,048,975 |

# Hydroelectric Revenues

|                              | 2020      | 2021      | 2021      | 2022      |
|------------------------------|-----------|-----------|-----------|-----------|
| Description                  | Actuals   | Adopted   | Projected | Proposed  |
| HYDROELECTRIC REVENUES       |           |           |           |           |
| Power Sales                  | \$471,876 | \$260,900 | \$373,300 | \$403,700 |
| Total Hydroelectric Revenues | \$471,876 | \$260,900 | \$373,300 | \$403,700 |

# **Water Utility Revenues**

Sale of Water Other Operating Revenues Non-operating Revenues Contributions (to) from Working Funds

### **Revenue Breakdown**



| <u>Fund</u>                          | <u>Revenue</u> | <u>Percentage</u> |
|--------------------------------------|----------------|-------------------|
| Water Sales                          | \$96,552,254   | 88.70%            |
| Other Operating Revenues             | 8,494,100      | 7.80%             |
| Non-Operating Revenues               | 2,401,119      | 2.21%             |
| Contribution (to) from Working Funds | 1,400,000      | 1.29%             |
| Total Revenues:                      | \$108,847,473  | 100.00%           |



### **Five-Year Revenue Trend**

|                                | 2019<br>Actuals | 2020<br>Actuals | 2021<br>Adopted | 2021<br>Projected | 2022<br>Proposed |
|--------------------------------|-----------------|-----------------|-----------------|