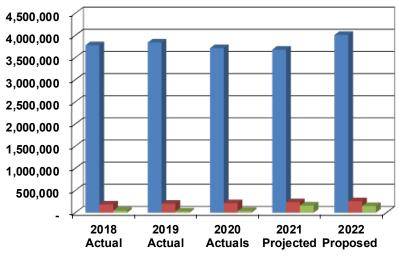

19090     | Advertising                      | 305     | -       | -         | 1,000    |
| 521020     | Safety Equipment                 | -       | 100     | -         | 100      |
|            | Total Operations                 | 21,433  | 27,100  | 20,300    | 27,100   |
|            | Total Expenditure Classification | 22,196  | 28,100  | 20,300    | 28,100   |
|            | Funding Allocation               |         |         |           |          |
|            | Sewer Allocation 49%             | 10,900  | 13,800  | 8,857     | 13.800   |
|            | Water Allocation 51%             | 11,296  | 14,300  | 11,443    | 14,300   |
|            | Total Funding Allocation         | 22,196  | 28,100  | 20,300    | 28,100   |

Administration Utility Services



### Expenditure Trend



Payroll Operations Maintenance

|             | 2018      | 2019      | 2020      | 2021      | 2022      |
|-------------|-----------|-----------|-----------|-----------|-----------|
|             | Actual    | Actual    | Actuals   | Projected | Proposed  |
| Payroll     | 3,779,999 | 3,841,281 | 3,714,869 | 3,680,226 | 4,011,695 |
| Operations  | 182,994   | 201,778   | 213,814   | 236,386   | 258,300   |
| Maintenance | 45,470    | 27,388    | 38,252    | 160,850   | 150,000   |
| Total       | 4,008,463 | 4,070,447 | 3,966,935 | 4,077,462 | 4,419,995 |



|          | 2018      | 2019      | 2020      | 2021      | 2022      |
|----------|-----------|-----------|-----------|-----------|-----------|
| Actual   | 4,008,463 | 4,070,447 | 3,966,935 | 4,077,462 |           |
| Budget   |