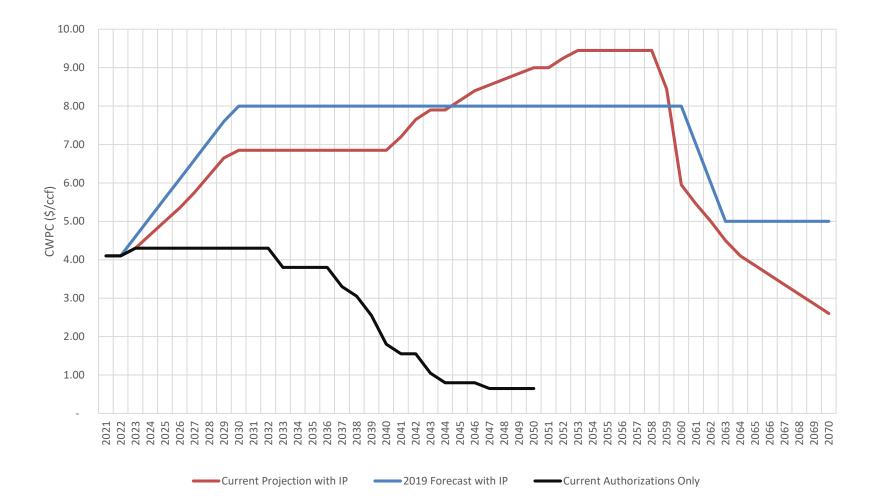

idually

# **Updates and Assumptions**

# Updated Debt Model and CWPC forecast

- Reflects updated expenditure forecast
- Reflects current debt service schedules
- Includes anticipated refinancing / redemption as presented in 2021 POS
- Consumption subject to CWPC 16.1 million ccf, collection 95% (unchanged)
- SRF Debt 2%, 20 yrs; Future Revenue Bonds 5%, 30 year
- Minimum coverage ratio for revenue bonds: 1.2x; For all debt, minimum coverage ratio forecast is 1.0x
- Gradual and steady increases in CWPC; Begin increasing CWPC in 2023
- Avoid "high" rate stabilization fund balances
- Time the increase required to service Downtown Tunnel debt until project is underway
- Paygo used for administrative / management costs and portion of IP not funded through SRF

# **CWPC Forecast Comparison**



7-4

### DISPOSITION OF SURPLUS LAND AND APPROPRIATION FOR ASSOCIATED EXPENSES

#### To: Board of Finance for consideration on October 27, 2021

WHEREAS, The Metropolitan District (the "District") owns significant acreage of surplus real property, some of which may be of little or no use to the core missions of the District, and which may be suitable for sale in order to relieve the District of the costs of taxes, maintenance, insurance and oversight; and

WHEREAS, it is in the best interest of the District to develop a program to identify, prioritize and select parcels of such surplus lands for disposition pursuant to State statutes and regulations, and the District's Charter and Ordinances; and

WHEREAS, such program for disposition will identify acreage eligible for sale, determine th