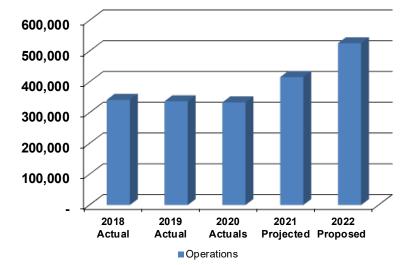

ners serve without remuneration during their respective terms.
- Responsibility for the overall administration and management of MDC policy, operations and services rests with the Chief Executive Officer. The MDC department structure consists of: Executive Office; Communications; Legal; Human Resources; Information Technology; Finance; Procurement; Customer Service; Environment, Health and Safety; Engineering and Planning; Command Center; Operations; Laboratory Services; Water Pollution Control; Maintenance; Water Treatment and Water Supply; Patrol and Hydroelectric.
- As of the third quarter of 2021, there were approximately 425 active full-time employees at The Metropolitan District.

Page Left Intentionally Blank

### **District Board**

#### **District Board**

#### Expenditure Trend



|             | 2018    | 2019    | 2020    | 2021      | 2022     |
|-------------|---------|---------|---------|-----------|----------|
|             | Actual  | Actual  | Actuals | Projected | Proposed |
| Payroll     | -       | -       | -       | -         | -        |
| Operations  | 341,804 | 337,038 | 333,424 | 415,500   | 525,500  |
| Maintenance | -       | -       | -       | -         | -        |
| Total       | 341,804 | 337,038 | 333,424 | 415,500   | 525,500  |



|          | 2018     | 2019     | 2020     | 2021    | 2022    |
|----------|----------|----------|----------|---------|---------|
| Actual   | 341,804  | 337,038  | 333,424  | 415,500 |         |
| Budget   | 410,500  | 395,500  | 415,500  | 415,500 | 525,500 |
| Variance | (68,696) | (58,462) | (82,076) | -