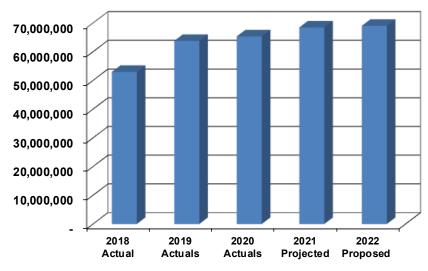

Field Supplies        | 2,025   | 2,500   | -               | 2,50     |
|            | Total Operations                   | 2,082   | 257,000 | 215,881         | 286,00   |
|            | Total Expenditure Classification   | 2,082   | 411,500 | 215,881         | 286,00   |
|            | Funding Allocations                |         | ·       |                 |          |
|            | Funding Allocations                |         |         |                 |          |
|            | Sewer Allocation 0%                | -       | -       | -               | 000 0    |
|            | Water Allocation 100%              | 2,082   | 411,500 | 215,881         | 286,00   |
|            | Total Funding Allocation           | 2,082   | 411,500 | 215,881         | 286,00   |

Expenditure Trend



Operations

|            | 2018       | 2019       | 2020       | 2021       | 2022       |
|------------|------------|------------|------------|------------|------------|
|            | Actual     | Actuals    | Actuals    | Projected  | Proposed   |
| Operations | 52,968,800 | 63,767,348 | 65,335,507 | 68,434,106 | 69,016,800 |
| Total      | 52,968,800 | 63,767,348 | 65,335,507 | 68,434,106 | 69,016,800 |



Actual Budget

|          | 2018        | 2019        | 2020        | 2021        | 2022       |
|----------|-------------|-------------|-------------|-------------|------------|
| Actual   | 52,968,800  | 63,767,348  | 65,335,507  | 68,434,106  |            |
| Budget   | 56,741,300  | 65,822,800  | 70,293,800  | 71,204,300  | 69,016,800 |
| Variance | (3,772,500) | (2,055,452) |