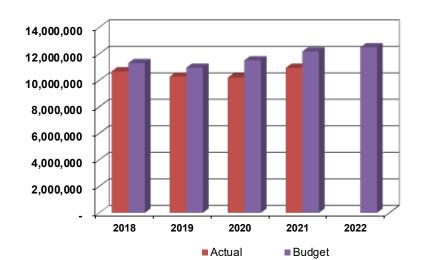

|            | WPC Satellite Plant Supervisor        | J<br>1     |           | J<br>1    |          |
|            |                                       | 5          | 5         | 5         |          |
|            | Total Authorized Positions            | 5          | 5         | 5         |          |

## Maintenance

Administration Facility & Electronic Maintenance Administrative Facilities Maintenance Central Equipment Maintenance Warehouse



Total

10,673,340

## **Expenditure Trend**



2018 2020 2022 2019 2021 Actual Actuals Actuals Projected Proposed Payroll 5,687,877 5,508,162 5,660,010 5,490,307 6,018,591 Operations 3,847,098 3,587,907 3,357,718 4,020,415 4,641,590 Maintenance 1,138,365 1,177,773 1,190,151 1,429,951 1,825,100

10,207,879

10,940,673

12,485,281

10,273,842



|          | 2018       | 2019       | 2020        | 2021        | 2022       |
|----------|------------|------------|-------------|-------------|------------|
| Actual   | 10,673,340 | 10,273,842 | 10,207,879  | 10,940,673  |            |
| Budget   | 11,289,600 | 10,946,200 | 11,502,600  | 12,177,200  | 12,485,281 |
| Variance | (616,260)  | (672,358)  | (1,294,721) | (1,236,527) |            |

## Maintenance

#### Summary

#### **Description**

The Maintenance activity is responsible for repairing and maintaining all District buildings and grounds, building systems' process equipment and machinery at plants and pump stations, and all District radio and instrumentation equipment. The activity also has primary responsibility for the daily operation of 71 sewer pump stations, 17 water p