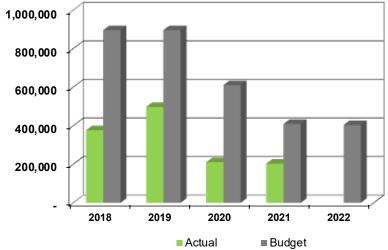

# **OPPORTUNITIES/CHALLENGES**

Sewer opportunities *included* in 9/28/21 recommended 3.1% ad valorem increase:

- Decrease 2022 General Fund (Sewer) Debt Service budget by \$2.5 million (2021 surplus)
- Used the entire \$2.7 million of the 2020 General Fund surplus (3.2% greater than 35.0% maximum)
- Reduced the PMU revenue reduction by \$1.0 million. PMU 2020 revenue of \$8.3 million to 2021 revenue of \$6.3 million (\$2.0 million decrease) to 2022 of \$5.3 million (\$1.0 million decrease)
- > Other opportunities *not included* in 9/28/21 recommended
  - Decrease 2022 Enterprise Fund (Water) Debt Service budget by \$2.7 million (2021 possible surplus)
  - Revisit Employee Benefits Retirement Payouts \$2.4 million
    - Average of \$39.0K for each of 55 employees
    - Life Insurance buy-out of \$6.0K for 47 eligible employees
  - Review of budgeted self-insurance fund with USI (employee benefits consultant)
- Challenges
  - Large increases in Electricity, Gas, and purchase of Polymers (incineration)