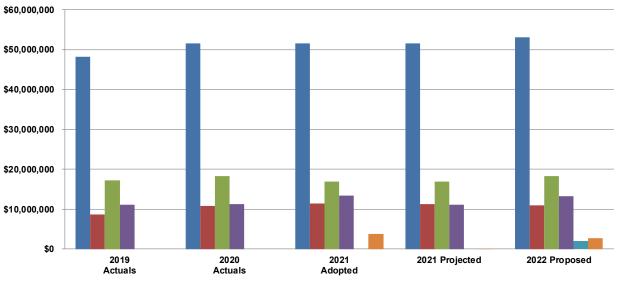

| (millions)<br>Sewer (page 22 of 9/28 presentation) | 2021                     | 2022                            | \$ Var             | % Var         |
|----------------------------------------------------|--------------------------|---------------------------------|--------------------|---------------|
| <ol> <li>Opex</li> <li>Orev (subtract)</li> </ol>  | \$  97.0<br>\$  45.5     | \$ 98.2<br>\$ 45.1              | \$ 1.2<br>\$ (0.4) | 1.2%<br>-0.9% |
| 3) Ad Valorem                                      | \$ 51.5                  | \$ 53.1                         | \$ 1.6             | 3.1%          |
| Sewer Customer Service charge                      | \$ 7.0                   | \$ 9.0                          | \$ 2.0             | 28.6%         |
| Water (page 17 of 9/28 presentation)               | ¢ 400 5                  | <b><b>M</b> 4 4 4 <b>-</b>7</b> | <b></b>            | 0.0%          |
| 1) Opex<br>2) Orev (subtract)                      | \$108.5<br><u>\$11.7</u> | \$111.7<br>\$12.3               | \$ 3.2<br>\$ 0.6   | 2.9%<br>5.1%  |
| 3) Water rates & Service charges                   | \$ 96.8                  | \$ 99.4                         | \$ 2.6             | 2.7%          |
| Consumption                                        | 17.7                     | 17.7                            | \$ -               | 0.0%          |
| Rate                                               | \$ 4.05                  | \$ 4.24                         | \$0.19             | 4.7%          |
| Sale of Water                                      | \$ 71.6                  | \$ 75.0                         | \$ 3.4             | 4.7%          |
| Service Charges                                    | \$ 25.2                  | \$ 24.4                         | \$ (0.8)           | -3.2%         |
| Water rates and Service charges                    | \$ 96.8                  | \$ 99.4                         | \$ 2.6             | 2.7%          |
| Total                                              |                          |                                 |                    |               |
|                                                    |                          | <b>\$</b> 00000                 |                    | 0 4 0 /       |

| 1) Opex                             | \$205.5 | \$209.9 | \$ 4.4 | 2.1% |
|-------------------------------------|---------|---------|--------|------|
| 2) Orev (subtract)                  | \$ 57.2 | \$ 57.4 | \$ 0.2 | 0.3% |
| 3) Ad Valorem/Water rates & Service | \$148.3 | \$152.5 | \$ 4.2 | 2.8% |
| charges                             |         |         |        |      |