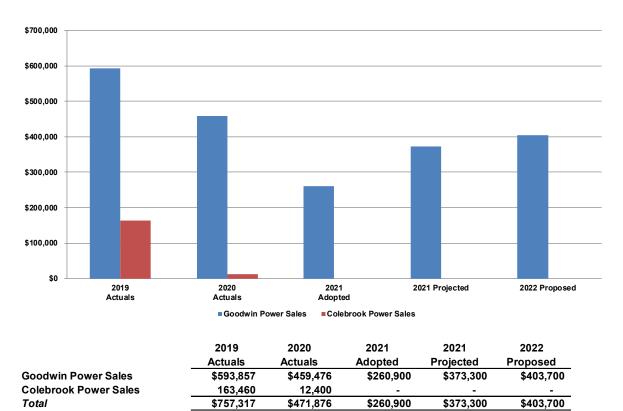

----|
| Item             |                                                      | Actuals | Adopted                | Projected               | Proposed                            |
| 440020<br>431260 | DEEP Contingency<br>Designated From Surplus<br>Total | -       | 3,800,000<br>3,800,000 | -<br>168,961<br>168,961 | 1,980,000<br>2,700,000<br>4,680,000 |

# **Hydroelectric Revenues**

Goodwin Power Sales Colebrook Power Sales

# Hydroelectric Revenues

## **Revenue Breakdown**



| Fund                  | <u>Revenue</u> | <u>Percentage</u> |
|-----------------------|----------------|-------------------|
| Goodwin Power Sales   | \$403,700      | 100.00%           |
| Colebrook Power Sales | -              | 0.00%             |
| Total Revenues:       | \$403,700      | 100.00%           |



[LR10]

## **Five-Year Revenue Trend**

## Summary

#### Source Profile

Revenue in support of hydroelectric expenditures is derived from: the sale of power produced at the District's Goodwin and Colebrook Hydroelectric power facilities; interest earned from the investment of available cash; and surplus funds (if available) designated to support the expenditure budget. In 2020 The District ceased operating the Colebrook Hydroelectric Power Facility and no longer generates revenue from the facility.

#### Budget Highlights

The 2022 proposed budget revenues from the sale of power generated at The Goodwin Hydroelectric Facility in the coming year assumes a full production year. The total proposed budget of \$403,700, increased by \$142,800 or 54.7% from the level adopted for 2021. The incr