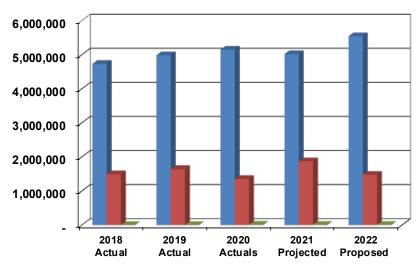

| 1,201,200 | .,,       |
|            | Authorized Positions             |           |           |           |           |
|            | Assistant District Counsel       | 5         | 5         | 5         | 4         |
|            | District Counsel                 | 1         | 1         | 1         | 1         |
|            | Professional Level Trainee       | 1         | 1         | 1         | 1         |
|            | Total Authorized Positions       | 7         | 7         | 7         | 6         |
|            |                                  |           |           |           |           |

# Finance Procurement Customer Service

Procurement

Customer Service

Administration Financial Control Treasury Budget Unit Procurement Customer Service



## Expenditure Trend



Payroll Operations Maintenance

|             | 2018      | 2019      | 2020      | 2020 2021 |           |
|-------------|-----------|-----------|-----------|-----------|-----------|
|             | Actual    | Actual    | Actuals   | Projected | Proposed  |
| Payroll     | 4,729,718 | 4,981,951 | 5,145,930 | 5,015,878 | 5,539,865 |
| Operations  | 1,490,062 | 1,641,881 | 1,352,492 | 1,870,255 | 1,473,700 |
| Maintenance | -         | -         | 8,598     | 6,000     | 5,000     |
| Total       | 6,219,780 | 6,623,832 | 6,507,020 | 6,892,133 | 7,018,565 |



Actual Budget

|          | 2018      | 2019      | 2020      | 2021      | 2022      |
|----------|-----------|-----------|-----------|-----------|-----------|
| Actual   | 6,219,780 | 6,623,832 | 6,507,020 | 6,892,133 |