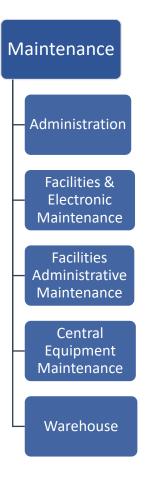

| 2021      | 2021      | 2022     |
|            | Authorized Positions                  | Actuals    | Adopted   | Projected | Proposed |
|            | WPC Crew Leader 1                     | 1          | 1         | 1         |          |
|            | WPC Plant Operator 2                  | 3          | 3         | 3         |          |
|            | WPC Satellite Plant Supervisor        | J<br>1     |           | J<br>1    |          |
|            |                                       | 5          | 5         | 5         |          |
|            | Total Authorized Positions            | 5          | 5         | 5         |          |

## Maintenance

Administration Facility & Electronic Maintenance Administrative Facilities Maintenance Central Equipment Maintenance Warehouse



Total

10,673,340

## **Expenditure Trend**



2018 2020 2022 2019 2021 Actual Actuals Actuals Projected Proposed Payroll 5,687,877 5,508,162 5,660,010 5,490,307 6,018,591 Operations 3,847,098 3,587,907 3,357,718 4,020,415 4,641,590 Maintenance 1,138,365 1,177,773 1,190,151 1,429,951 1,825,100

10,207,879

10,940,673

12,485,281

10,273,842



|          | 2018       | 2019       | 2020        | 2021        | 2022       |
|----------|------------|------------|-------------|-------------|------------|
| Actual   | 10,673,340 | 10,273,842 | 10,207,879  | 10,940,673  |            |
| Budget   | 11,289,600 | 10,946,200 | 11,502,600  | 12,177,200  | 12,485,281 |
| Variance | (616,260)  | (672,358)  | (1,294,721) | (1,236,527) |            |

## Maintenance

#### Summary

#### **Description**