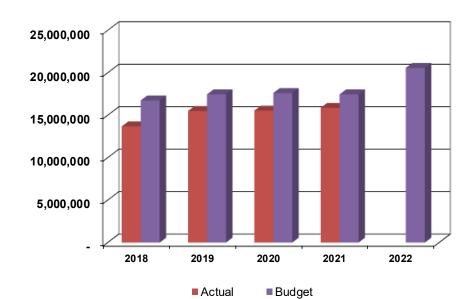

#### > The recommended 2022 District's budget:

- Sewer \$98.2 opex \$45.1 orev = \$53.1 million to be collected from member towns
  - This represents a \$1.6 million or 3.1% Ad Valorem increase over 2021's \$51.5 million
- Water \$111.7 opex \$12.3 orev = \$99.4 to be collected from Water Sales
  - Water rate of \$4.24 per CCF x 17.7 million CCF Consumption = \$75.0 million (4.7% increase over 2021's \$4.05 rate)
  - Water service charges (domestic, commercial, industrial, other) = \$24.4 million
- Total \$209.9 opex representing an overall operating expenditure increase of \$4.4 million or 2.1% increase over 2021's \$205.5 million

#### > The recommended 2022 District's budget:

- Sewer \$100.2 opex \$47.1 orev = \$53.1 million to be collected from member towns
  - This represents a \$1.6 million or 3.1% Ad Valorem increase over 2021's \$51.5 million
- Water \$108.8 opex \$12.3 orev = \$99.6 to be collected from Water Sales
  - Water rate of \$4.09 per CCF x 17.7 million CCF Consumption = \$72.4 million (1.0% increase over 2021's \$4.05 rate)
  - Water service charges (domestic, commercial, industrial, other) = \$24.2 million
- Total \$209.0 opex representing an overall operating expenditure increase of \$3.5 million or 1.7% increase over 2021's \$205.5 million