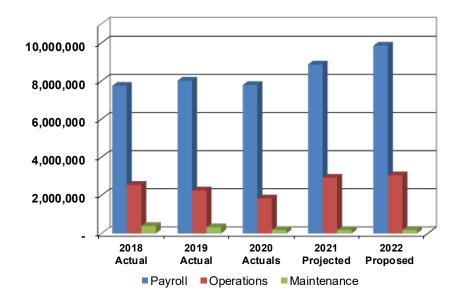

| 1         | 1         | 1         | - 1       |
|            | Project Engineer 2                      | 1         | 1         | 1         | 1         |
|            | Senior Utility Services Technician      | 2         | 2         | 2         | 2         |
|            | Utility Maintenance Supervisor          | 2         | 2         | 2         | 1         |
|            | Utility Services Eng Technician         | - 5       | - 5       | - 5       | 8         |
|            | Total Authorized Positions              | 16        | 16        | 16        | 16        |
|            |                                         |           | .0        | .0        |           |

Administration Systems Repair & Maintenance

Administration

Systems Repair & Maintenance

### **Expenditure Trend**



|             | 2018       | 2018 2019  |           | 2021       | 2022       |  |
|-------------|------------|------------|-----------|------------|------------|--|
|             | Actual     | Actual     | Actuals   | Projected  | Proposed   |  |
| Payroll     | 7,742,359  | 8,017,795  | 7,786,271 | 8,863,799  | 9,852,634  |  |
| Operations  | 2,545,775  | 2,258,364  | 1,838,829 | 2,918,673  | 3,044,600  |  |
| Maintenance | 388,497    | 322,234    | 173,634   | 175,000    | 177,000    |  |
| Total       | 10,676,631 | 10,598,393 | 9,798,734 | 11,957,472 | 13,074,234 |  |



| Actual | Budget |
|--------|--------|
|--------|--------|

|          | 2018       | 2019       | 2020        | 2021       | 2022       |
|----------|------------|------------|-------------|------------|---------