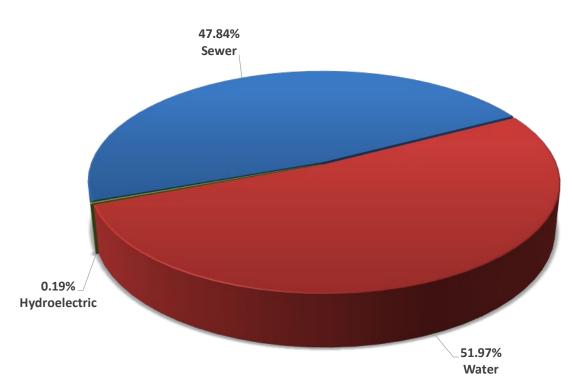

#### > The recommended 2022 District's budget:

- Sewer \$98.2 opex \$45.1 orev = \$53.1 million to be collected from member towns
  - This represents a \$1.6 million or 3.1% Ad Valorem increase over 2021's \$51.5 million
- Water \$111.7 opex \$12.3 orev = \$99.4 to be collected from Water Sales
  - Water rate of \$4.24 per CCF x 17.7 million CCF Consumption = \$75.0 million (4.7% increase over 2021's \$4.05 rate)
  - Water service charges (domestic, commercial, industrial, other) = \$24.4 million
- Total \$209.9 opex representing an overall operating expenditure increase of \$4.4 million or 2.1% increase over 2021's \$205.5 million

#### > The recommended 2022 District's budget:

- Sewer \$100.2 opex \$47.1 orev = \$53.1 million to be collected from member towns
  - This represents a \$1.6 million or 3.1% Ad Valorem increase over 2021's \$51.5 million
- Water \$108.8 opex \$12.3 orev = \$99.6 to be collected from Water Sales
  - Water rate of \$4.09 per CCF x 17.7 million CCF Consumption = \$72.4 million (1.0% increase over 2021's \$4.05 rate)
  - Water service charges (domestic, commercial, industrial, other) = \$24.2 million
- Total \$209.0 opex representing an overall operating expenditure increase of \$3.5 million or 1.7% increase over 2021's \$205.5 million