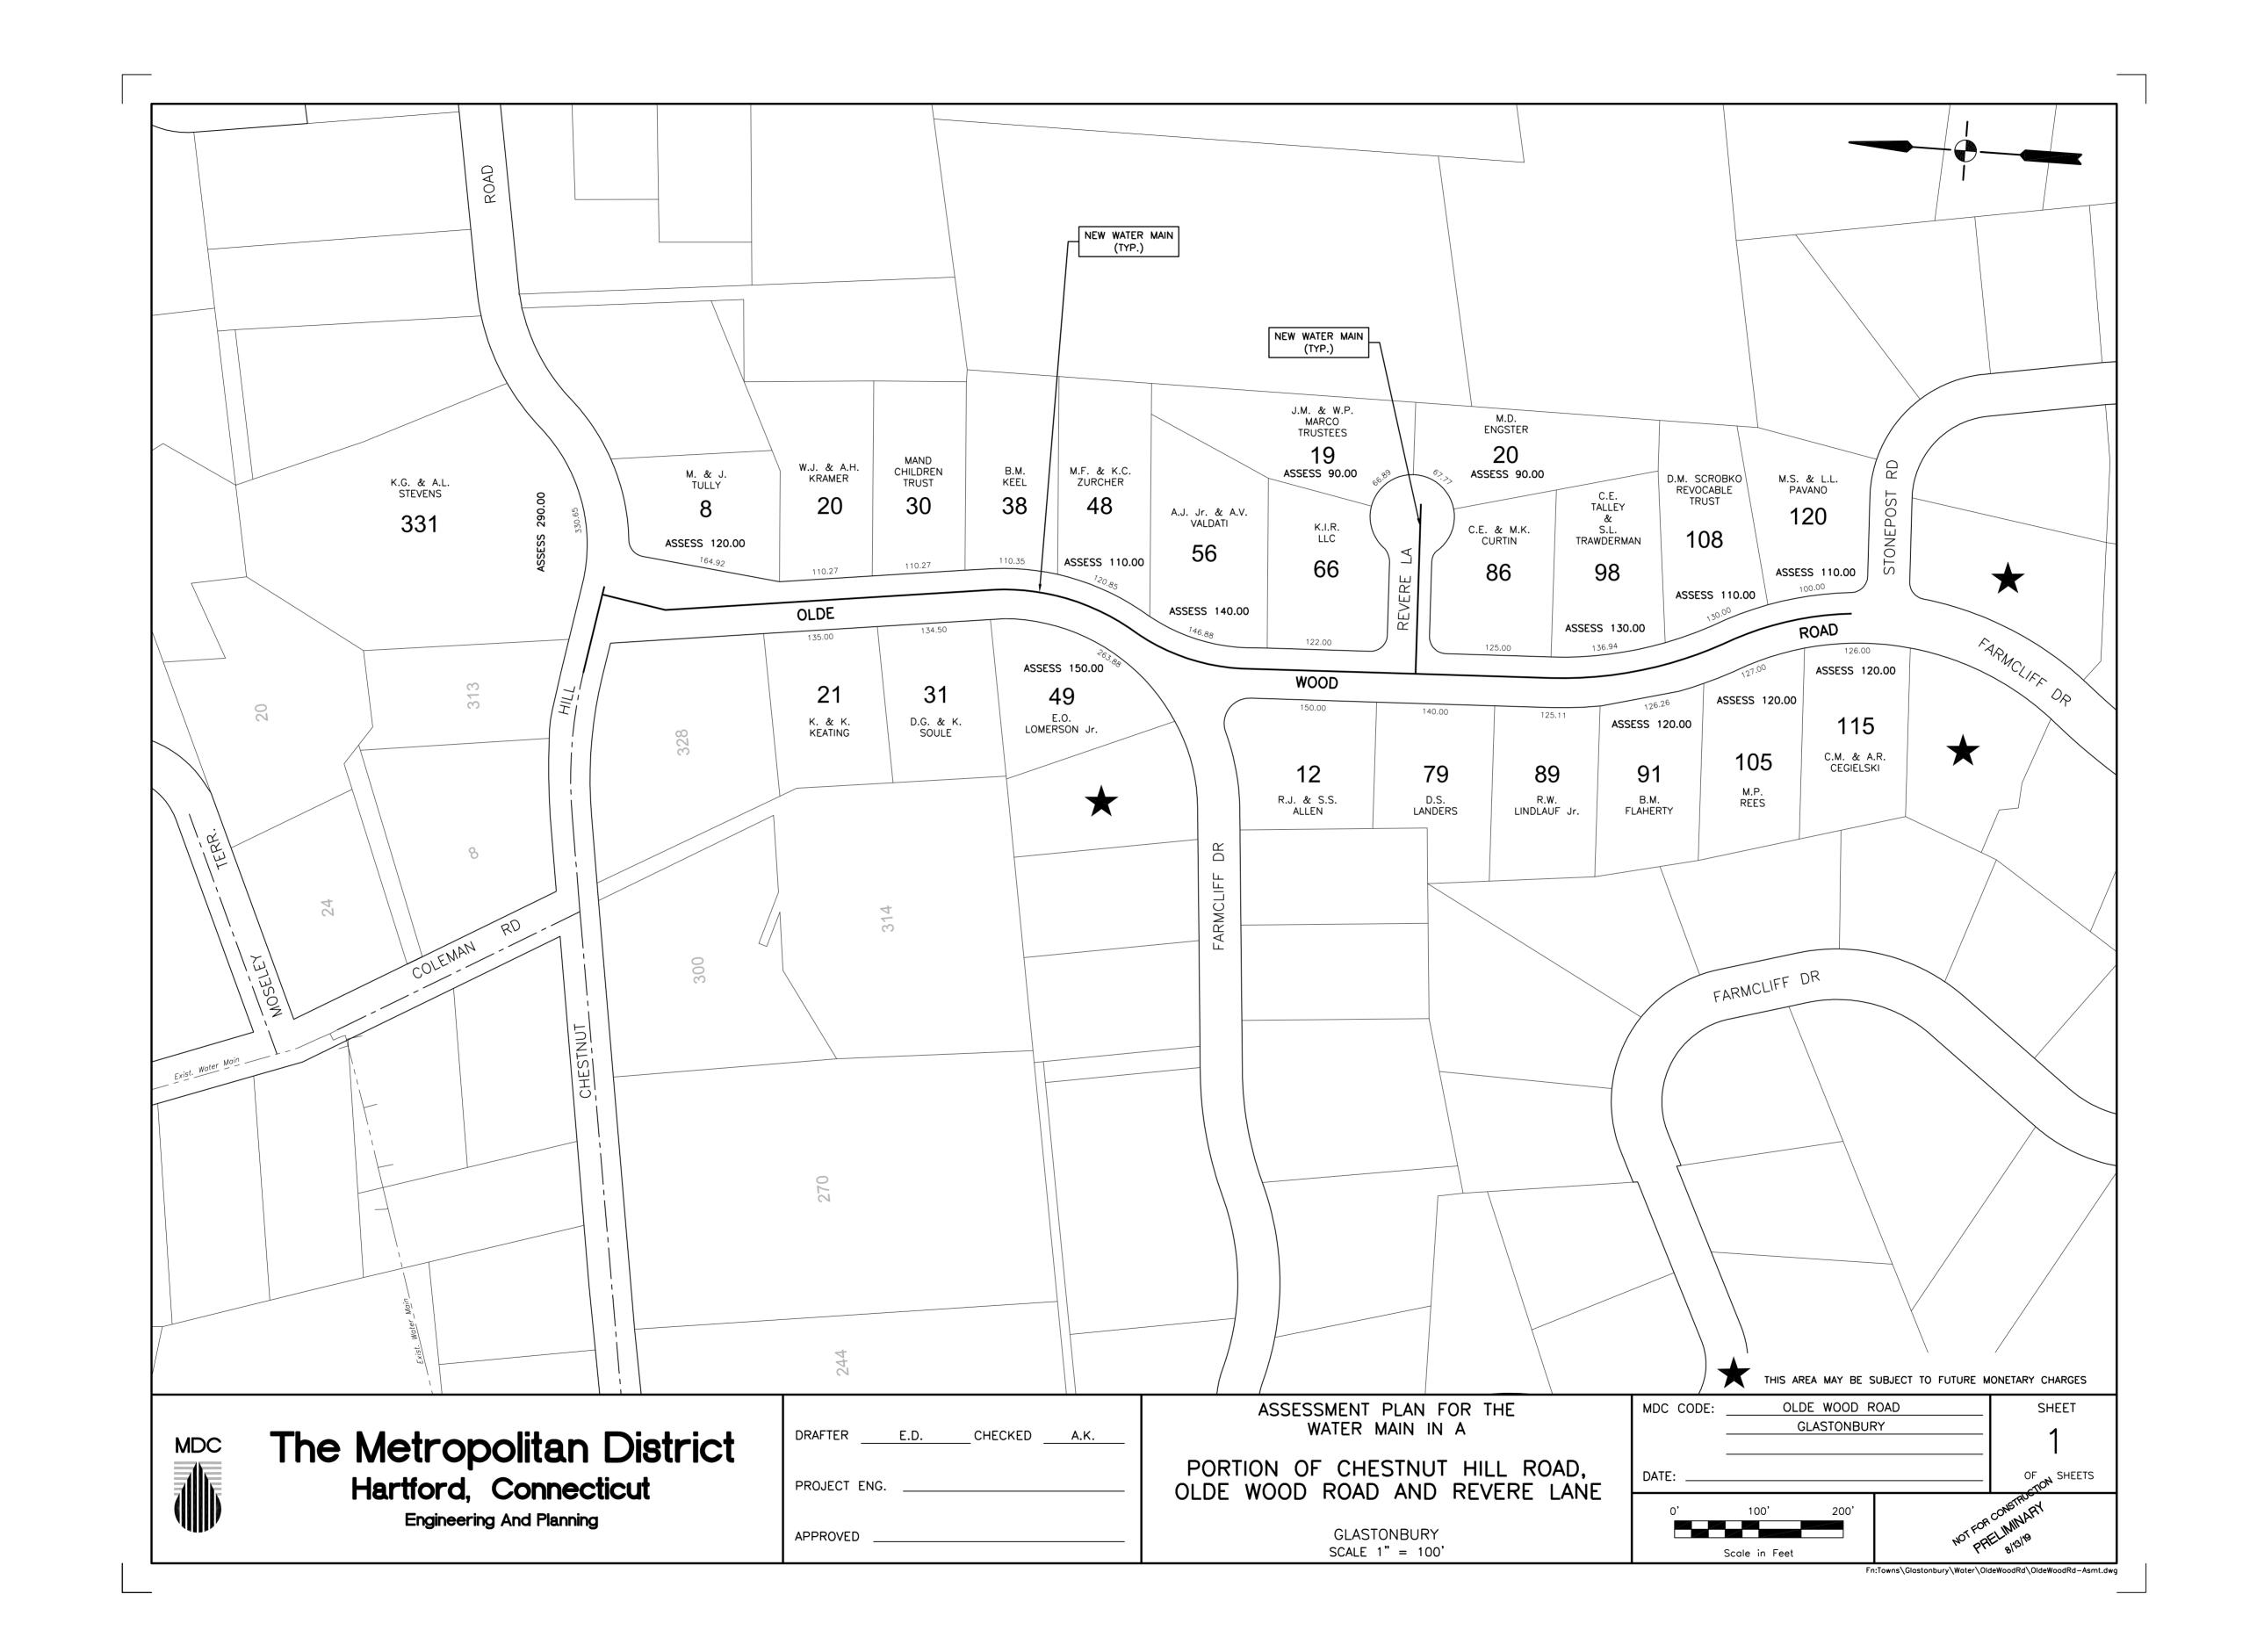

# PRELIMINARY SCHEDULE OF ASSESSMENTS FOR WATER MAIN Olde Wood Road - Glastonbury

# THE METROPOLITAN DISTRICT

555 Main Street, P.O. Box 800 Hartford, Connecticut

**PUBLIC HEARING: August 26, 2019** 

The following schedule of estimated assessments has been determined relative to the proposed layout and construction of public water main in a portion of CHESTNUT HILL ROAD and OLDE WOOD ROAD, GLASTONBURY and designated as a Class II, Distribution Main.

Assessments are based on the schedule of flat rates adopted December 10, 2018 effective January 1, 2019 at \$95.00 per front foot or adjusted front foot. Adjusted frontage is indicated by the figure in parenthesis. The total assessment may vary if more precise information as to the correct frontage is subsequently determined.

#### **DIRECT ASSESSMENT**

| Property Now or Formerly of:                    | Street<br><u>Number</u> | Actual<br><u>Frontage</u> | Adjusted<br><u>Frontage</u> | Assessment  |
|-------------------------------------------------|-------------------------|---------------------------|-----------------------------|-------------|
| Chestnut Hill Rd North                          | 004                     | 000.05                    | (000.00)                    | 407.550.00  |
| Kyle G. & Amanda L. Stevens                     | 331                     | 330.65                    | (290.00)                    | \$27,550.00 |
| Farmcliff Dr South                              |                         |                           |                             |             |
| Richard J. & Sandol S. Allen                    | 12                      | 150.00                    |                             | \$14,250.00 |
| Olde Wood Rd East                               |                         |                           |                             |             |
| Matthew & Jennifer Tully                        | 8                       | 164.92                    | (120.00)                    | \$11,400.00 |
| W. Jeffrey & Ann H. Kramer                      | 20                      | 110.27                    |                             | \$10,475.65 |
| Mand Children Trust / Jessica Elli Mand Trustee | 30                      | 110.27                    |                             | \$10,475.65 |
| Brian M. Keel                                   | 38                      | 110.35                    |                             | \$10,483.25 |
| Michael F. & Karen C. Zurcher                   | 48                      | 120.85                    | (110.00)                    | \$10,450.00 |
| Anthony J., Jr. & Antoinette V. Valdati         | 56                      | 146.88                    | (140.00)                    | \$13,300.00 |
| Kir LLC / C/O George A. Hutchinson IV           | 66                      | 122.00                    |                             | \$11,590.00 |
| Christopher E. & Meghan K. Curtin               | 86                      | 125.00                    |                             | \$11,875.00 |
| Carl E. Talley & Suanne L. Strawderman          | 98                      | 136.94                    | (130.00)                    | \$12,350.00 |

| Property Now or Formerly of:                                                 | Street<br><u>Number</u> | Actual<br><u>Frontage</u> | Adjusted<br><u>Frontage</u> | <u>Assessment</u> |
|------------------------------------------------------------------------------|-------------------------|---------------------------|-----------------------------|-------------------|
| Dorothy M Scrobko Revocable Trust,<br>James & Dorothy M. Scrobko Trustees Of | 108                     | 130.00                    | (110.00)                    | \$10,450.00       |
| Michael S. & Lisa L. Pavano                                                  | 120                     | 100.00                    | (110.00)                    | \$10,450.00       |
| Olde Wood Rd West                                                            |                         |                           |                             |                   |
| Kevin & Kathryne Keating                                                     | 21                      | 135.00                    |                             | \$12,825.00       |
| David G. & Kathryn Soule                                                     | 31                      | 134.50                    |                             | \$12,777.50       |
| Edwin O. Lomerson Jr.                                                        | 49                      | 264.37                    | (150.00)                    | \$14,250.00       |
| Dorie S. Landers                                                             | 79                      | 140.00                    |                             | \$13,300.00       |
| Robert W. Lindlauf Jr.                                                       | 89                      | 125.11                    |                             | \$11,885.45       |
| Beverly M. Flaherty                                                          | 91                      | 126.26                    | (120.00)                    | \$11,400.00       |
| Merryl P. Rees                                                               | 105                     | 127.00                    | (120.00)                    | \$11,400.00       |
| Carl M. & Aimee R. Cegielski                                                 | 115                     | 126.00                    | (120.00)                    | \$11,400.00       |
| Revere Lane - Southest                                                       |                         |                           |                             |                   |
| Maryann D. Engster                                                           | 20                      | 67.77                     | (90.00)                     | \$8,550.00        |
| Revere Ln Northeast                                                          |                         |                           |                             |                   |
| Joan M. & William Peter Marco Trustees                                       | 19                      | 66.98                     | (90.00)                     | \$8,550.00        |
|                                                                              | Tot                     | \$281,437.50              |                             |                   |